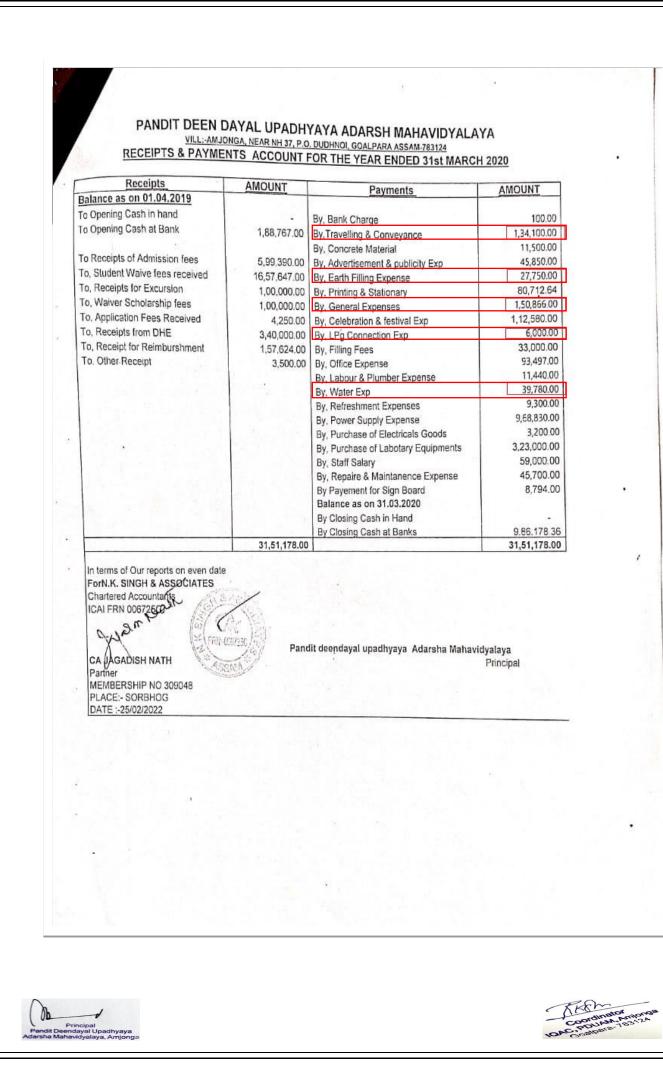

- a) Cash in hand
- b) Bank Balance
  - State Bank of india
- =9,86,178.36
- Receipts and expenditure account :- Receipts and expenditure account has been prepared from 01.04.2019 to 31.03.2020 shown in Annexure
- Misappropriation and embezzlement :- There is no misappropriation and embezzlement in the accounts of Pandit Deendayal Upadhyaya Adarsh Mahavidyalaya during the year 2019-2020