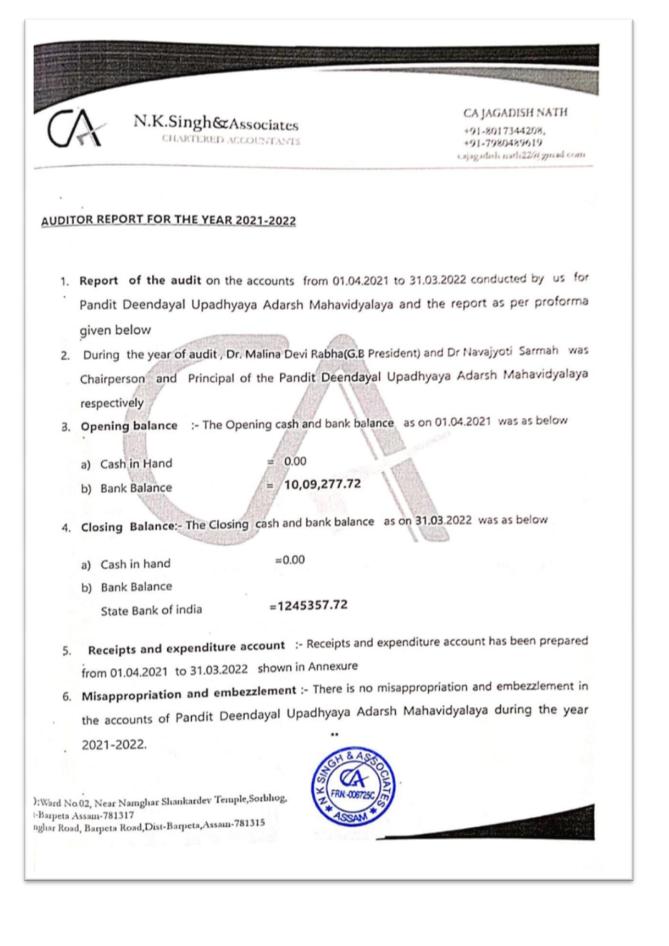

#### AUDITOR'S CERTIFICATE

**We report that** We have audited the accounts of Pandit Deendayal Upadhyaya Adarsh Mahavidyalaya 2021-2022 and the receipts and expenditure account for the year ended 31st March 2022 and we have obtained all the information and explanations we were required.

In our opinion, the accounts have been drawn up in conformity with the laws , subject to my separate report of even date

The accounts statement exhibits a true and correct view of the state of Pandit Deendayal Upadhyaya Adarsh Mahavidyalaya according to the best of our information and explanations given to us and shown by the cash book of Pandit Deendayal Upadhyaya Adarsh Mahavidyalaya, Ajmonga.

#### AUDITOR REPORT FOR THE YEAR 2022-2023

- Report of the audit on the accounts from 01.04.2022 to 31.03.2023 conducted by us for Pandit Deendayal Upadhyaya Adarsha Mahavidyalaya, Amjonga and the report as per proforma given below
- During the year of audit , Dr. Malina Devi Rabha (G.B President) and Dr Navajyoti Sarmah was Chairperson and Principal of the Pandit Deendayal Upadhyaya Adarsha Mahavidyalaya, Amjonga respectively
- 3. Opening balance :- The Opening cash and bank balance as on 01.04.2022 was as below

| a) | Cash in Hand | = | 0.00         |  |
|----|--------------|---|--------------|--|
| b) | Bank Balance | = | 12,45,357.72 |  |

4. Closing Balance:- The Closing cash and bank balance as on 31.03.2023 was as below

| a) | Cash in hand  | =0.00 |
|----|---------------|-------|
| aj | Casir in nanu | =0.00 |

- b) Bank Balance
- State Bank of india =10,55,505.72
- 5. Receipts and expenditure account :- Receipts and expenditure account has been prepared from 01.04.2022 to 31.03.2023 shown in Annexure

6. Misappropriation and embezzlement :- There is no misappropriation and embezzlement in the accounts of Pandit Deendayal Upadhyaya Adarshe Manson and Amjonga during the year 2022-2023.