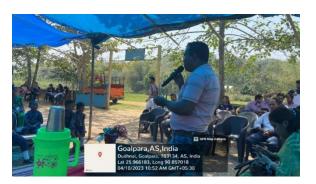

## Year of the activity: 2023 (06/04/23 to 12/04/23)

**Report:** A NSS Special Camp was organised in adopted village namely, Amjonga, Pahartoli, pt-2 for a total duration of 7 days. The event was organised to make the people of the village aware about various social problems and the ways to mitigate them.