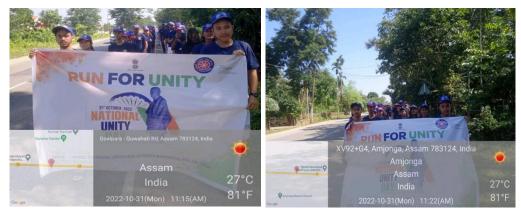

Sl No. 4 Name of the activity: National Unity Day Celebration Organising unit agency/collaborating agency: NSS Name of the scheme: NSS Year of the activity: 2022 (31/10/2022)

**Report:** The NSS Unit of PDUAM, Amjonga celebrated the National Unity Day (Rastriya Ekta Diwas) and "RUN FOR UNITY" programme in the College Campus and nearby locality. A total of 50 NSS volunteers took part in the event.

#### **Photos:**

3 NSS Activity Tiss that of PDUAM A office of thicky le la Rading Nadie Rasting ER7 Dewas) and also hice fully UNITY Preagheamn ris af icked College Co neathy loc Total No. of NSS VopenReess pasticepaled: Signafiles of NSS. PO 10/22