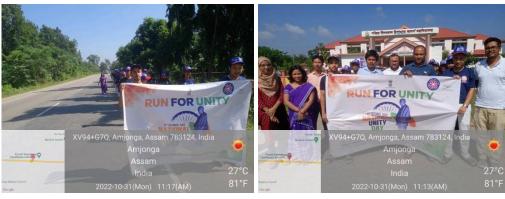

Sl No. 4 Name of the activity: National Unity Day Celebration Organising unit agency/collaborating agency: NSS Name of the scheme: NSS Year of the activity: 2022 (31/10/2022)

**Report:** The NSS Unit of PDUAM, Amjonga celebrated the National Unity Day (Rastriya Ekta Diwas) and "RUN FOR UNITY" programme in the College Campus and nearby locality. A total of 50 NSS volunteers took part in the event.

#### **Photos:**

3 NSS Activity Tiss that of PDUAM A office of thicky le la Rading Nadie Rasting ER7 Dewas) and also hice fully UNITY Preagheamn ris af icked College Co neathy loc Total No. of NSS VopenReess pasticepaled: Signafiles of NSS. PO 10/22