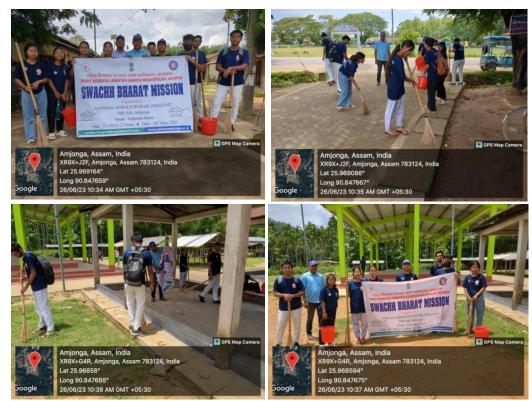

SI No. 3 Name of the activity: Plastic Cleanliness Drive under Clean India Campaign 2.0 and Fit India Freedom 3.0 of Swaacha Bharat Abhiyan Organising unit/agency/collaborating agency: NSS Name of the scheme: NSS Year of the activity: 2022 (21/10/2022)

**Report:** A Plastic Cleanliness Drive under Clean India Campaign 2.0 and Fit India Freedom 3.0 of Swaacha Bharat Abhiyan was organised by the NSS Unit of PDUAM, Amjonga at College Campus and Local (Amjonga) Bazar. It was carried out between 12:30 pm to 2:30 pm.