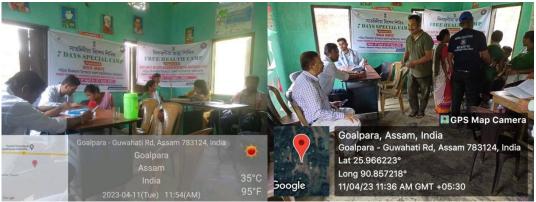

## Sl No. 5

Name of the activity: NSS Special Camp

Organising unit/ agency/ collaborating agency: NSS

Name of the scheme: NSS

## Year of the activity: 2023 (06/04/23 to 12/04/23)

**Report:** A NSS Special Camp was organised in adopted village namely, Amjonga, Pahartoli, pt-2 for a total duration of 7 days. The event was organised to make the people of the village aware about various social problems and the ways to mitigate them.