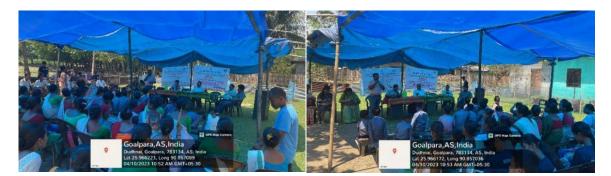

## Year of the activity: 2023 (06/04/23 to 12/04/23)

**Report:** A NSS Special Camp was organised in adopted village namely, Amjonga, Pahartoli, pt-2 for a total duration of 7 days. The event was organised to make the people of the village aware about various social problems and the ways to mitigate them.