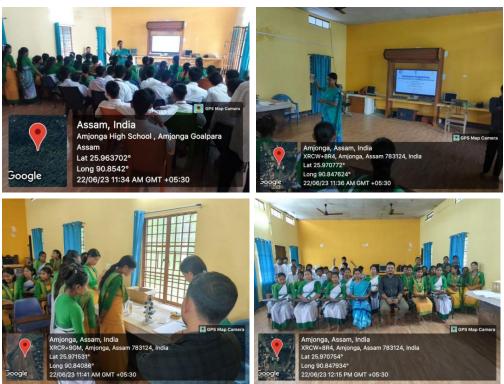

**Report:** An awareness program was organised at Rangjuli High School, Rangjuli on "Computer Science and Its future Scope" by the Department of Computer Science, PDUAM Amjonga in association with IQAC, NSS and Extension Cell, PDUAM, Amjonga on 24-06-2022.