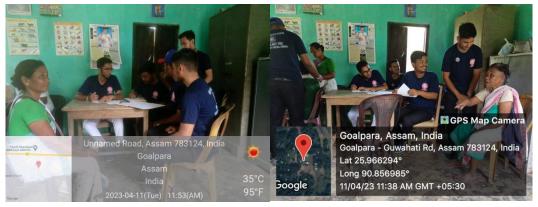

## Sl No. 5

Name of the activity: NSS Special Camp

Organising unit/ agency/ collaborating agency: NSS

Name of the scheme: NSS

## Year of the activity: 2023 (06/04/23 to 12/04/23)

**Report:** A NSS Special Camp was organised in adopted village namely, Amjonga, Pahartoli, pt-2 for a total duration of 7 days. The event was organised to make the people of the village aware about various social problems and the ways to mitigate them.