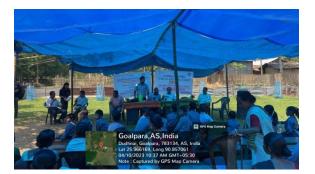

## Year of the activity: 2023 (06/04/23 to 12/04/23)

**Report:** A NSS Special Camp was organised in adopted village namely, Amjonga, Pahartoli, pt-2 for a total duration of 7 days. The event was organised to make the people of the village aware about various social problems and the ways to mitigate them.