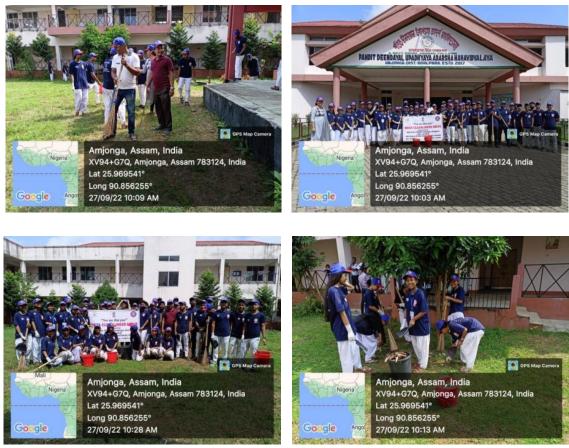

Sl No. 2 Name of the activity: Mega Cleanliness Drive Organising unit/ agency/ collaborating agency: NSS Name of the scheme: NSS Year of the activity: 2022 (27/09/2022)

**Report:** A Mega Cleanliness Drive was organised by the NSS Unit, PDUAM, Amjonga around the College Campus to make the Campus and its surroundings clean. It was carried out between 10:00 am to 12:00 pm.

Nali 27/9/22 3 NSS Activity A Mega Cleaniness Shire is Organized by the rise that prian Amjonga. So make chan the College Company. Steom 10:00 AM to 12:00 PM. al College Campus. Tokal No. of Normfress Pasticipation. of this event = 40. Signatur's of NSS officiale. J. S. - Kehilad Salunk 2. Dibendu Handique DH27/09/2 3-