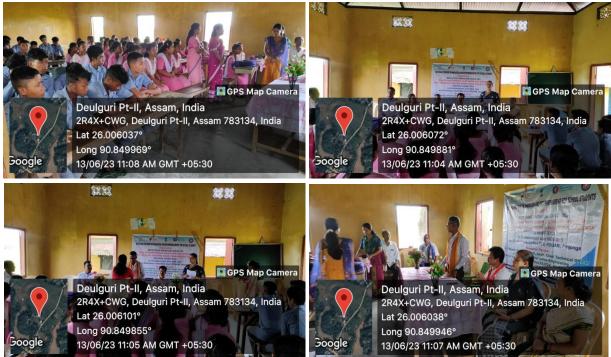

## Year of the activity: 2023 (06/04/23 to 12/04/23)

**Report:** A NSS Special Camp was organised in adopted village namely, Amjonga, Pahartoli, pt-2 for a total duration of 7 days. The event was organised to make the people of the village aware about various social problems and the ways to mitigate them.