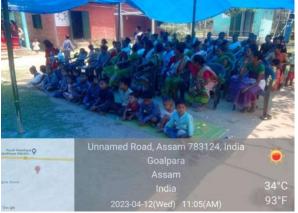

## Sl No. 5

Name of the activity: NSS Special Camp

Organising unit/ agency/ collaborating agency: NSS

Name of the scheme: NSS

## Year of the activity: 2023 (06/04/23 to 12/04/23)

**Report:** A NSS Special Camp was organised in adopted village namely, Amjonga, Pahartoli, pt-2 for a total duration of 7 days. The event was organised to make the people of the village aware about various social problems and the ways to mitigate them.