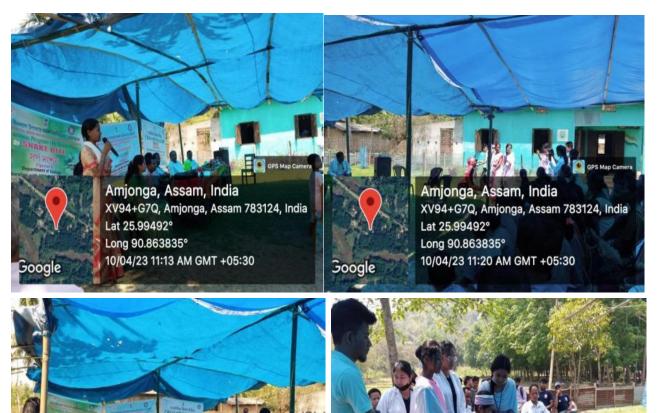

## Sl No. 5

Name of the activity: NSS Special Camp

Organising unit/ agency/ collaborating agency: NSS

Name of the scheme: NSS

## Year of the activity: 2023 (06/04/23 to 12/04/23)

**Report:** A NSS Special Camp was organised in adopted village namely, Amjonga, Pahartoli, pt-2 for a total duration of 7 days. The event was organised to make the people of the village aware about various social problems and the ways to mitigate them.