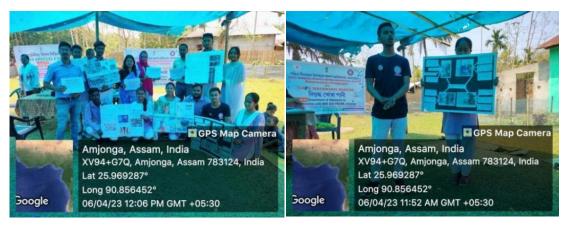

## Sl No. 5

Name of the activity: NSS Special Camp

Organising unit/ agency/ collaborating agency: NSS

Name of the scheme: NSS

## Year of the activity: 2023 (06/04/23 to 12/04/23)

**Report:** A NSS Special Camp was organised in adopted village namely, Amjonga, Pahartoli, pt-2 for a total duration of 7 days. The event was organised to make the people of the village aware about various social problems and the ways to mitigate them.