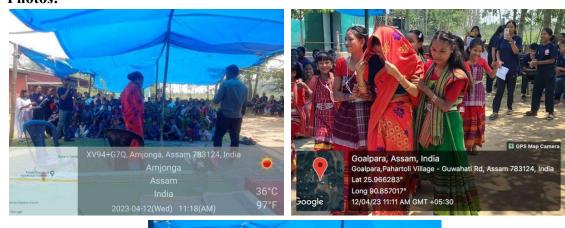

## Sl No. 5

Name of the activity: NSS Special Camp

Organising unit/ agency/ collaborating agency: NSS

Name of the scheme: NSS

## Year of the activity: 2023 (06/04/23 to 12/04/23)

**Report:** A NSS Special Camp was organised in adopted village namely, Amjonga, Pahartoli, pt-2 for a total duration of 7 days. The event was organised to make the people of the village aware about various social problems and the ways to mitigate them.