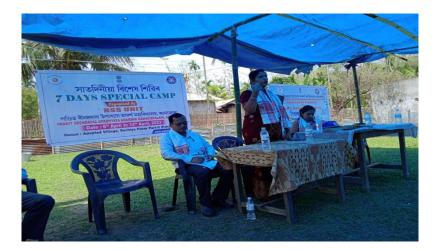

## Sl No. 5

Name of the activity: NSS Special Camp

Organising unit/ agency/ collaborating agency: NSS

Name of the scheme: NSS

## Year of the activity: 2023 (06/04/23 to 12/04/23)

**Report:** A NSS Special Camp was organised in adopted village namely, Amjonga, Pahartoli, pt-2 for a total duration of 7 days. The event was organised to make the people of the village aware about various social problems and the ways to mitigate them.