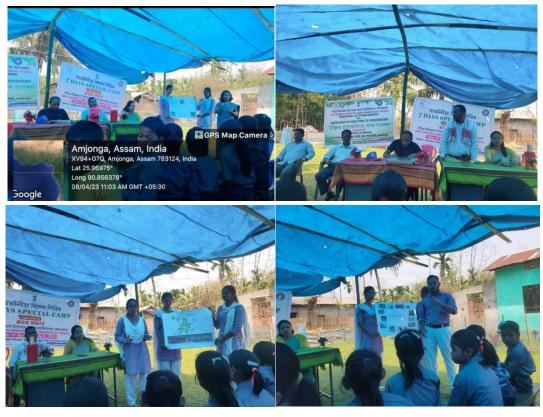

## Sl No. 5

Name of the activity: NSS Special Camp

Organising unit/ agency/ collaborating agency: NSS

Name of the scheme: NSS

## Year of the activity: 2023 (06/04/23 to 12/04/23)

**Report:** A NSS Special Camp was organised in adopted village namely, Amjonga, Pahartoli, pt-2 for a total duration of 7 days. The event was organised to make the people of the village aware about various social problems and the ways to mitigate them.