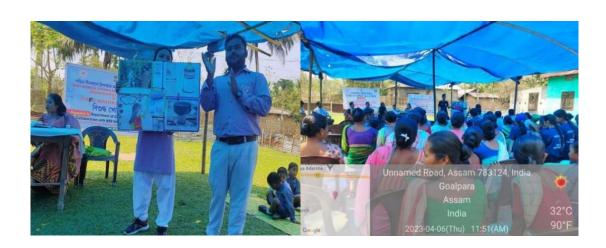

## Sl No. 5

Name of the activity: NSS Special Camp

Organising unit/ agency/ collaborating agency: NSS

Name of the scheme: NSS

## Year of the activity: 2023 (06/04/23 to 12/04/23)

**Report:** A NSS Special Camp was organised in adopted village namely, Amjonga, Pahartoli, pt-2 for a total duration of 7 days. The event was organised to make the people of the village aware about various social problems and the ways to mitigate them.