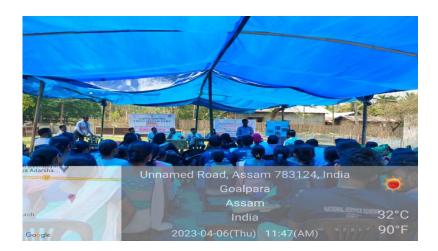

## Sl No. 5

Name of the activity: NSS Special Camp

Organising unit/ agency/ collaborating agency: NSS

Name of the scheme: NSS

## Year of the activity: 2023 (06/04/23 to 12/04/23)

**Report:** A NSS Special Camp was organised in adopted village namely, Amjonga, Pahartoli, pt-2 for a total duration of 7 days. The event was organised to make the people of the village aware about various social problems and the ways to mitigate them.