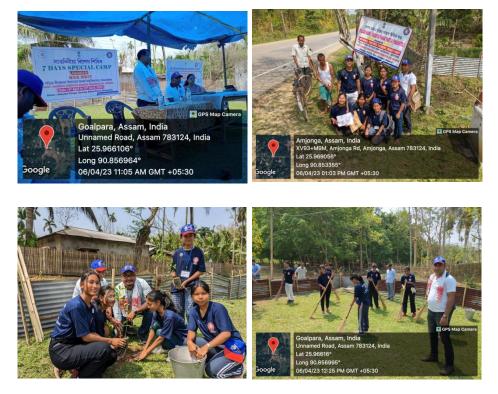

## Sl No. 5

Name of the activity: NSS Special Camp

Organising unit/ agency/ collaborating agency: NSS

Name of the scheme: NSS

## Year of the activity: 2023 (06/04/23 to 12/04/23)

**Report:** A NSS Special Camp was organised in adopted village namely, Amjonga, Pahartoli, pt-2 for a total duration of 7 days. The event was organised to make the people of the village aware about various social problems and the ways to mitigate them.