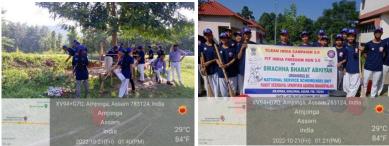

SI No. 3 Name of the activity: Plastic Cleanliness Drive under Clean India Campaign 2.0 and Fit India Freedom 3.0 of Swaacha Bharat Abhiyan Organising unit/agency/collaborating agency: NSS Name of the scheme: NSS Year of the activity: 2022 (21/10/2022)

**Report:** A Plastic Cleanliness Drive under Clean India Campaign 2.0 and Fit India Freedom 3.0 of Swaacha Bharat Abhiyan was organised by the NSS Unit of PDUAM, Amjonga at College Campus and Local (Amjonga) Bazar. It was carried out between 12:30 pm to 2:30 pm.