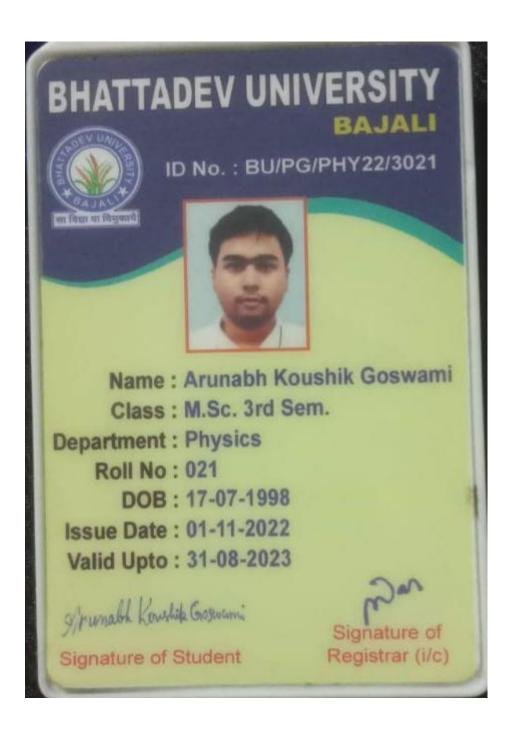

|    |                            | Science                  |         | Science and                                              | Computer                             |
|----|----------------------------|--------------------------|---------|----------------------------------------------------------|--------------------------------------|
| 33 | Jinku Rabha                | BSc, Computer            | 2021-22 | Meghalaya University of                                  | Master in                            |
| 32 | Sanjeev Kachari            | BSc, Computer<br>Science | 2021-22 | University of Science and Technology,                    | Master in<br>Computer<br>Application |
| 31 | Dhanjyoti Nath             | BSc, Computer<br>Science | 2021-22 | Gauhati<br>University                                    | MSc, Computer<br>Science             |
| 30 | Chimi Das                  | BSc, Zoology             | 2021-22 | Dakshin Kamrup<br>College, Mirza                         | MSc, Zoology                         |
| 29 | Dwimusri Brahma            | BSc, Botany              | 2020-21 | University of Science and Technology, Meghalaya          | MSc, botany                          |
| 28 | Kashmiri Nath              | MSc, Zoology             | 2021-22 | Handique Girls<br>College,<br>Guwahati                   | MSc, Zoology                         |
| 27 | Puja Daimary               | BSc, Zoology             | 2021-22 | Royal Global<br>University,<br>Guwahati                  | MSc, Zoology                         |
| 26 | Lina Brahma<br>Choudhury   | BSc, Botany              | 2021-22 | Science College,<br>Kokrajhar                            | MSc, Botany                          |
| 25 | Tushar Ghosh               | BSc, Chemistry           | 2019-20 | Bhola Nath<br>College, Dhubri                            | MSc,<br>Chemistry                    |
| 24 | Barsha Das                 | BSc, Zoology             | 2021-22 | B Borooah<br>College,<br>Guwahati                        | MSc, Zoology                         |
| 23 | Preeti Hajowary            | BSc, Chemistry           | 2019-20 | Handique Girls<br>College,<br>Guwahati                   | MSc,<br>Chemistry                    |
| 22 | Sagarika Devi              | BSc, Physics             | 2021-22 | Pub Kamrup<br>College, Mirza                             | MSc, Physics                         |
| 21 | Abhijit Das                | BSc, Physics             | 2021-22 | Gauhati University, Guwahati                             | MSc, Physics                         |
| 20 | Bhumika Rabha              | BSc, Zoology             | 2020-21 | Dakshin Kamrup<br>College, Mirza                         | MSc, Zoology                         |
| 19 | Manika Boro                | BSc, Botany              | 2021-22 | Science College,<br>Kokrajhar                            | MSc, Botany                          |
| 18 | Dimpy Rabha                | BSc, Botany              | 2020-21 | University of<br>Science and<br>Technology,<br>Meghalaya | MSc, Botany                          |
| 17 | Nazma Sultana              | BSc, Physics             | 2020-21 | Pub Kamrup College, Kamrup                               | MSc, Physics                         |
| 16 | Arunabh Kaushik<br>Goswami | BSc, Physics             | 2020-21 | Bhattadev<br>University, Bajali                          | MSc, Physics                         |