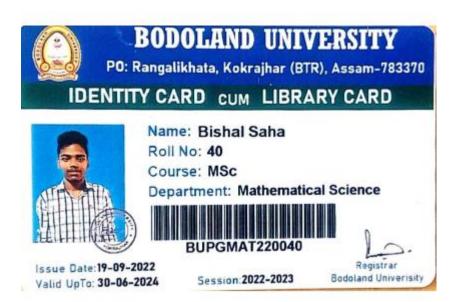

Coordinator
Coordi

Coordinator Amonga

Coordinator Arrivaga
LOAC, POLIAM, 83124

Father's Name: Tapan Saha Mother's Name: Barnali Saha

Permanent Address:

Birchilarai path Tilapara, Goalpara Assam, Goalpara,

India, Goalpara, Assam-783101

Date of Birth: 24-12-2000 Mobile No.: 6003007886
Blood Group: B+ Email ld: sahabishal132@gmail.com

#### instructions:

This card is the absolute property of the Bodoland University. The holder of the card shall be solely responsible for use or misuse of the same. The card is not transferable and must be reported to the authority in case of loss/ damage of the same. The card must be submitted before issuance of No-Dues Certificate. The card must be surrendered if the holder is transferred elsewhere or resigns from the service.