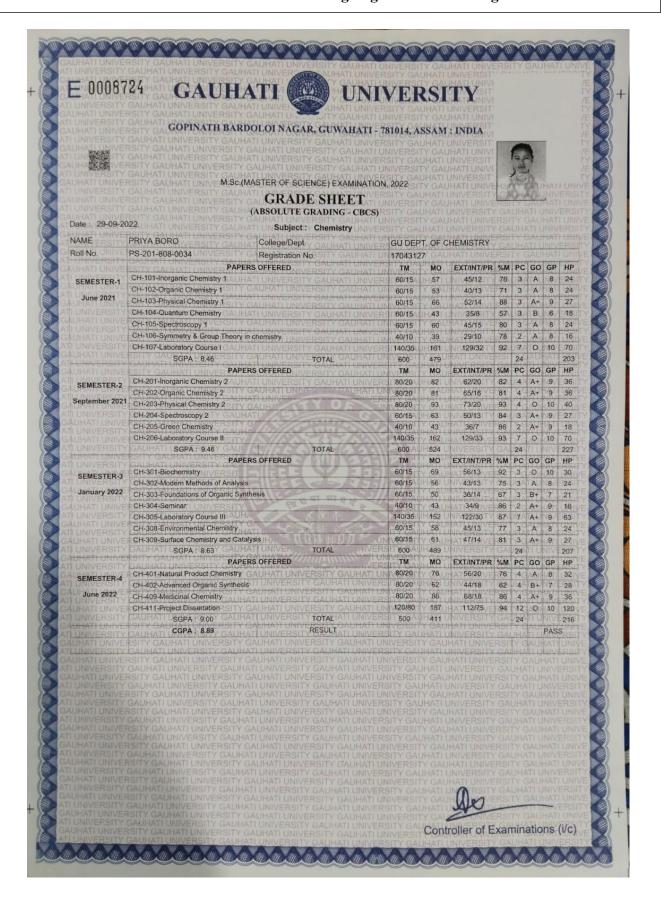

# **GAUHATI** UNIVERSITY

GOPINATH BARDOLOI NAGAR, GUWAHATI - 781014, ASSAM : INDIA

M.Sc.(MASTER OF SCIENCE) EXAMINATION, 2022

GRADE SHEET (ABSOLUTE GRADING - CBCS)

Date: 29-09-2022 Subject: Chemistry

| NAME NIRU           | NIRUPAMA RABHA College/Dept. GU DEPT. OF CHEMISTRY |                  |         |     |            |            |    |       |     |          |
|---------------------|----------------------------------------------------|------------------|---------|-----|------------|------------|----|-------|-----|----------|
| Roll No. PS-20      | 01-808-0026                                        | Registration No. | 1704312 | 2   |            |            |    |       |     |          |
|                     | PAPERS                                             | OFFERED          | TM      | МО  | EXT/INT/PR | % <b>M</b> | РС | GO    | GP  | HP       |
| SEMESTER-1          | 101-Inorganic Chemistry 1                          |                  | 60/15   | 55  | 42/13      | 73         | 3  | Α     | 8   | 24       |
| CH-1                | CH-102-Organic Chemistry 1                         |                  | 60/15   | 51  | 39/12      | 68         | 3  | B+    | 7   | 21       |
| June 2021 CH-1      | 103-Physical Chemistry 1                           |                  | 60/15   | 61  | 47/14      | 81         | 3  | A+    | 9   | 27       |
| CH-1                | 104-Quantum Chemistry                              |                  | 60/15   | 35  | 27/8       | 47         | 3  | С     | 5   | 15       |
| CH-1                | 105-Spectroscopy 1                                 |                  | 60/15   | 53  | 39/14      | 71         | 3  | Α     | 8   | 24       |
| CH-1                | 106-Symmetry & Group Theory in ch                  | nemistry         | 40/10   | 37  | 27/10      | 74         | 2  | Α     | 8   | 16       |
| CH-1                | 107-Laboratory Course I                            |                  | 140/35  | 161 | 129/32     | 92         | 7  | 0     | 10  | 70       |
|                     | SGPA: 8.21                                         | TOTAL            | 600     | 453 |            |            | 24 |       |     | 197      |
|                     | PAPERS                                             | OFFERED          | TM      | МО  | EXT/INT/PR | % <b>M</b> | PC | GO    | GP  | HP       |
| SEMESTER-2          | 201-Inorganic Chemistry 2                          |                  | 80/20   | 79  | 62/17      | 79         | 4  | Α     | 8   | 32       |
| CH-2                | 202-Organic Chemistry 2                            |                  | 80/20   | 79  | 63/16      | 79         | 4  | Α     | 8   | 32       |
| September 2021 CH-2 | 203-Physical Chemistry 2                           |                  | 80/20   | 79  | 60/19      | 79         | 4  | Α     | 8   | 32       |
| CH-2                | 204-Spectroscopy 2                                 |                  | 60/15   | 63  | 50/13      | 84         | 3  | A+    | 9   | 27       |
| CH-2                | 205-Green Chemistry                                |                  | 40/10   | 44  | 36/8       | 88         | 2  | A+    | 9   | 18       |
| CH-2                | 206-Laboratory Course II                           |                  | 140/35  | 161 | 128/33     | 92         | 7  | 0     | 10  | 70       |
|                     | SGPA: 8.79                                         | TOTAL            | 600     | 505 |            |            | 24 |       |     | 211      |
|                     | PAPERS                                             | OFFERED          | TM      | МО  | EXT/INT/PR | % <b>М</b> | PC | GO    | GP  | HP       |
| SEMESTER-3 CH-3     | 301-Biochemistry                                   |                  | 60/15   | 43  | 33/10      | 57         | 3  | В     | 6   | 18       |
|                     | 302-Modern Methods of Analysis                     |                  | 60/15   | 38  | 25/13      | 51         | 3  | В     | 6   | 18       |
| January 2022 CH-3   | 303-Foundations of Organic Synthes                 | sis              | 60/15   | 39  | 25/14      | 52         | 3  | В     | 6   | 18       |
| CH-3                | 304-Seminar                                        |                  | 40/10   | 43  | 34/9       | 86         | 2  | A+    | 9   | 18       |
|                     | 305-Laboratory Course III                          |                  | 140/35  | 142 | 113/29     | 81         | 7  | A+    | 9   | 63       |
| CH-3                | 308-Environmental Chemistry                        |                  | 60/15   | 37  | 25/12      | 49         | 3  | С     | 5   | 15       |
| CH-3                | 309-Surface Chemistry and Catalysi                 | s                | 60/15   | 49  | 38/11      | 65         | 3  | B+    | 7   | 21       |
|                     | SGPA: 7.13                                         | TOTAL            | 600     | 391 |            |            | 24 |       |     | 171      |
|                     |                                                    | OFFERED          | TM      | МО  | EXT/INT/PR | %М         | PC | GO    | GP  | HP       |
| SEMESTER-4          | 104-Catalysis Science & Technology                 | /                | 80/20   | 89  | 69/20      | 89         | 4  | A+    | 9   | 36       |
| CH-4                | 105-Nanoscience & Nanotechnology                   | 1                | 80/20   | 62  | 46/16      | 62         | 4  | B+    | 7   | 28       |
| June 2022 CH-4      | 109-Medicinal Chemistry                            |                  | 80/20   | 63  | 48/15      | 63         | 4  | B+    | 7   | 28       |
|                     |                                                    |                  | 120/80  | 179 | 107/72     | 90         | 12 | A+    | 9   | 108      |
|                     | 111-Project Dissertation                           |                  |         |     |            |            | 12 |       |     |          |
|                     | 111-Project Dissertation<br>SGPA:8.33              | TOTAL            | 500     | 393 |            |            | 24 | 7 ( ) |     | 200      |
|                     | ,                                                  | TOTAL<br>RESULT  |         | 393 |            |            | _  |       | PAS | 200<br>S |

Sd /-Controller of Examinations

Coordinator Coordinator PDUAM, 83124

Coordinator nosa Coordi

Firefox

https://www.onlinesbi.sbi/sbicollect/paymenthistory/paymenthistoryredi...

BHATTADEV UNIVERSITY BAJALI PATHSALA 781325, , PATHSALA-781325 Date: 26-Aug-2022