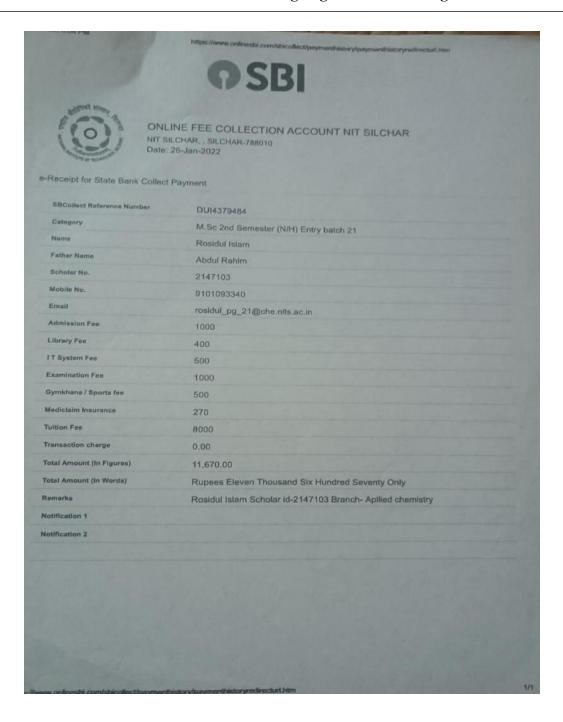

Roll No.: 32

Validity: 01-08-2022 to 31-07-2024

Coordinator Coordi

|      | KSHIN KAMRUP COLLEG<br>P.O.: Mirza, Kamrup (Assam<br>PIN-781125 | E. MIRZ | - 1 |
|------|-----------------------------------------------------------------|---------|-----|
| Clas | sion: 2022 - 2023                                               |         | af  |
| SI.  | PARTICULARS                                                     | Amount  |     |
| 1    | Tuition Fee                                                     | Rs.     | P.  |
| 2    | Enrolment Fee                                                   |         |     |
| 3    | Establishment Fee                                               |         |     |
| 4    | Admission Fee                                                   | 44000   | 0   |
| 5    | Faculty Fee                                                     | 7900    |     |
| 6    | Dept. Development Fee                                           |         |     |
| 7    | Electricity Fee                                                 | 5       |     |
| 8    | Library Fee                                                     | 1       |     |
| 9    | Magazine Fee                                                    |         |     |
| 10   | Identity Card                                                   |         |     |
| 11   | Examination Fee                                                 |         |     |
| 12   | Centre Fee                                                      |         |     |
| 13   | Others                                                          |         |     |
|      | TOTAL                                                           | 44000   | 96  |
| R    | upees only.                                                     | Va      |     |