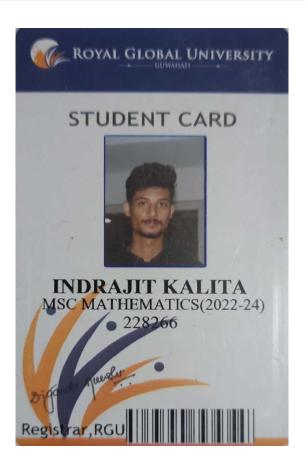

# Handique Girls' College

Panbazar, Guwahati-781001, Ph. 0361-2970214

Name: KASHMIRI NATH

Father: Ranjit Nath

Mobile No.: 8472829844

D.O.B.: 06-12-1998

Class: M.Sc.

Blood Group.: A+