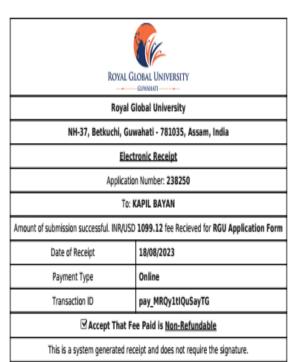

Date of Birth: 24-12-2000 Mobile No.: 6003007886
Blood Group: B+ Email ld: sahabishal132@gmail.com