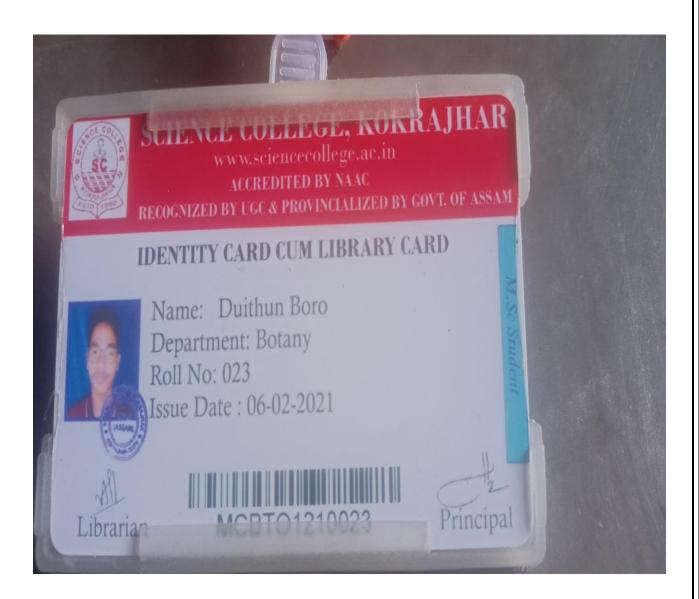

| Sl.<br>No | Name of the Student<br>Enrolling for Higher | Program<br>Graduated From | Year of<br>Graduation | Institution Joined                                       | Program admitted in                  |
|-----------|---------------------------------------------|---------------------------|-----------------------|----------------------------------------------------------|--------------------------------------|
| 1         | Education Duithun Boro                      | BSc, Botany               | 2019-20               | Science College,<br>Kokrajhar                            | MSc, Botany                          |
| 2         | Kousiki Rabha                               | BSc, Botany               | 2019-20               | Handique Girls College                                   | MSc, Botany                          |
| 3         | Marufa Ibnat                                | BSc, Botany               | 2019-20               | University of<br>Science and<br>Technology,<br>Meghalaya | PhD, Botany                          |
| 4         | Navamallika<br>Rajbongshi                   | BSc, Zoology              | 2019-20               | Dakshin Kamrup<br>College, Mirza                         | MSc, Zoology                         |
| 5         | Jesmina Aktar                               | BSc, Mathematics          | 2020-21               | Jawaharlal Nehru<br>College                              | MSc,<br>Mathematics                  |
| 6         | Lwithw Jwngshar<br>Kachari                  | BSc, Computer<br>Science  | 2020-21               | University of<br>Science and<br>Technology,<br>Meghalaya | Master in<br>Computer<br>Application |
| 7         | Chiranjeeb Rabha                            | BSc, Zoology              | 2019-20               | Mizoram<br>University,<br>Mizoram                        | MSc, Zoology                         |
| 8         | Sohidul Islam                               | BSc, Physics              | 2019-20               | Royal Global<br>University,<br>Guwahati                  | MSc, Physics                         |
| 9         | Sourabh Ghosh                               | BSc, Computer<br>Science  | 2020-21               | Jain University,<br>Bangalore                            | Master in<br>Computer<br>Application |
| 10        | Barsha Rabha                                | BSc, Zoology              | 2019-20               | Handique Girls<br>College,<br>Guwahati                   | MSc, Zoology                         |
| 11        | Pallabi Karmakar                            | BSc, Zoology              | 2019-20               | Royal Global<br>University,<br>Guwahati                  | MSc, Zoology                         |
| 12        | Debasish Ghosh                              | BSc, Mathematics          | 2019-20               | Gauhati<br>University,<br>Guwahati                       | MSc,<br>Mathematics                  |
| 13        | Tina Chetry                                 | BSc, Zoology              | 2019-20               | Royal Global<br>University                               | MSc, Zoology                         |
| 14        | Jitakshor Nath                              | BSc, Zoology              | 2020-21               | Gauhati<br>University,<br>Guwahati                       | MSc, Zoology                         |
| 15        | Tanmay Das                                  | BSc, Mathematics          | 2021-22               | National Forensic Science                                | PGD DNA<br>Forensics                 |