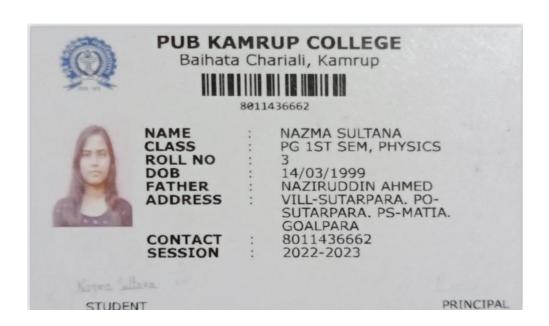

|    |                            | Science                  |         | Science and                                              | Computer                             |
|----|----------------------------|--------------------------|---------|----------------------------------------------------------|--------------------------------------|
| 33 | Jinku Rabha                | BSc, Computer            | 2021-22 | Meghalaya University of                                  | Master in                            |
| 32 | Sanjeev Kachari            | BSc, Computer<br>Science | 2021-22 | University of Science and Technology,                    | Master in<br>Computer<br>Application |
| 31 | Dhanjyoti Nath             | BSc, Computer<br>Science | 2021-22 | Gauhati<br>University                                    | MSc, Computer<br>Science             |
| 30 | Chimi Das                  | BSc, Zoology             | 2021-22 | Dakshin Kamrup<br>College, Mirza                         | MSc, Zoology                         |
| 29 | Dwimusri Brahma            | BSc, Botany              | 2020-21 | University of Science and Technology, Meghalaya          | MSc, botany                          |
| 28 | Kashmiri Nath              | MSc, Zoology             | 2021-22 | Handique Girls<br>College,<br>Guwahati                   | MSc, Zoology                         |
| 27 | Puja Daimary               | BSc, Zoology             | 2021-22 | Royal Global<br>University,<br>Guwahati                  | MSc, Zoology                         |
| 26 | Lina Brahma<br>Choudhury   | BSc, Botany              | 2021-22 | Science College,<br>Kokrajhar                            | MSc, Botany                          |
| 25 | Tushar Ghosh               | BSc, Chemistry           | 2019-20 | Bhola Nath<br>College, Dhubri                            | MSc,<br>Chemistry                    |
| 24 | Barsha Das                 | BSc, Zoology             | 2021-22 | B Borooah<br>College,<br>Guwahati                        | MSc, Zoology                         |
| 23 | Preeti Hajowary            | BSc, Chemistry           | 2019-20 | Handique Girls<br>College,<br>Guwahati                   | MSc,<br>Chemistry                    |
| 22 | Sagarika Devi              | BSc, Physics             | 2021-22 | Pub Kamrup<br>College, Mirza                             | MSc, Physics                         |
| 21 | Abhijit Das                | BSc, Physics             | 2021-22 | Gauhati University, Guwahati                             | MSc, Physics                         |
| 20 | Bhumika Rabha              | BSc, Zoology             | 2020-21 | Dakshin Kamrup<br>College, Mirza                         | MSc, Zoology                         |
| 19 | Manika Boro                | BSc, Botany              | 2021-22 | Science College,<br>Kokrajhar                            | MSc, Botany                          |
| 18 | Dimpy Rabha                | BSc, Botany              | 2020-21 | University of<br>Science and<br>Technology,<br>Meghalaya | MSc, Botany                          |
| 17 | Nazma Sultana              | BSc, Physics             | 2020-21 | Pub Kamrup College, Kamrup                               | MSc, Physics                         |
| 16 | Arunabh Kaushik<br>Goswami | BSc, Physics             | 2020-21 | Bhattadev<br>University, Bajali                          | MSc, Physics                         |