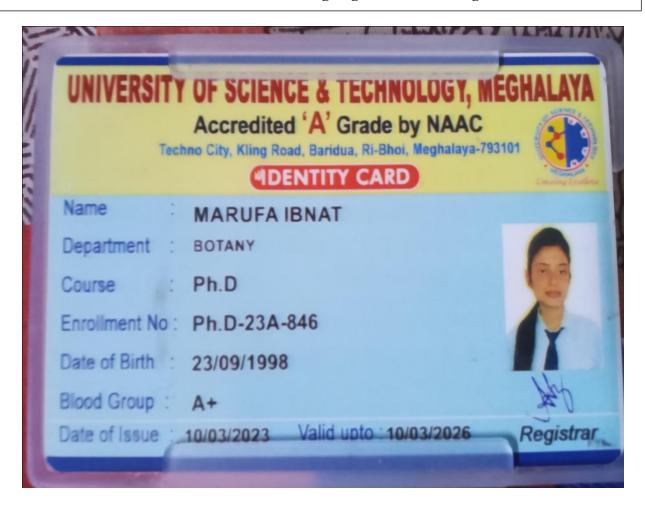

| Sl.<br>No | Name of the Student<br>Enrolling for Higher | Program<br>Graduated From | Year of<br>Graduation | Institution Joined                                       | Program admitted in                  |
|-----------|---------------------------------------------|---------------------------|-----------------------|----------------------------------------------------------|--------------------------------------|
| 1         | Education Duithun Boro                      | BSc, Botany               | 2019-20               | Science College,<br>Kokrajhar                            | MSc, Botany                          |
| 2         | Kousiki Rabha                               | BSc, Botany               | 2019-20               | Handique Girls College                                   | MSc, Botany                          |
| 3         | Marufa Ibnat                                | BSc, Botany               | 2019-20               | University of<br>Science and<br>Technology,<br>Meghalaya | PhD, Botany                          |
| 4         | Navamallika<br>Rajbongshi                   | BSc, Zoology              | 2019-20               | Dakshin Kamrup<br>College, Mirza                         | MSc, Zoology                         |
| 5         | Jesmina Aktar                               | BSc, Mathematics          | 2020-21               | Jawaharlal Nehru<br>College                              | MSc,<br>Mathematics                  |
| 6         | Lwithw Jwngshar<br>Kachari                  | BSc, Computer<br>Science  | 2020-21               | University of<br>Science and<br>Technology,<br>Meghalaya | Master in<br>Computer<br>Application |
| 7         | Chiranjeeb Rabha                            | BSc, Zoology              | 2019-20               | Mizoram<br>University,<br>Mizoram                        | MSc, Zoology                         |
| 8         | Sohidul Islam                               | BSc, Physics              | 2019-20               | Royal Global<br>University,<br>Guwahati                  | MSc, Physics                         |
| 9         | Sourabh Ghosh                               | BSc, Computer<br>Science  | 2020-21               | Jain University,<br>Bangalore                            | Master in<br>Computer<br>Application |
| 10        | Barsha Rabha                                | BSc, Zoology              | 2019-20               | Handique Girls<br>College,<br>Guwahati                   | MSc, Zoology                         |
| 11        | Pallabi Karmakar                            | BSc, Zoology              | 2019-20               | Royal Global<br>University,<br>Guwahati                  | MSc, Zoology                         |
| 12        | Debasish Ghosh                              | BSc, Mathematics          | 2019-20               | Gauhati<br>University,<br>Guwahati                       | MSc,<br>Mathematics                  |
| 13        | Tina Chetry                                 | BSc, Zoology              | 2019-20               | Royal Global<br>University                               | MSc, Zoology                         |
| 14        | Jitakshor Nath                              | BSc, Zoology              | 2020-21               | Gauhati<br>University,<br>Guwahati                       | MSc, Zoology                         |
| 15        | Tanmay Das                                  | BSc, Mathematics          | 2021-22               | National Forensic Science                                | PGD DNA<br>Forensics                 |