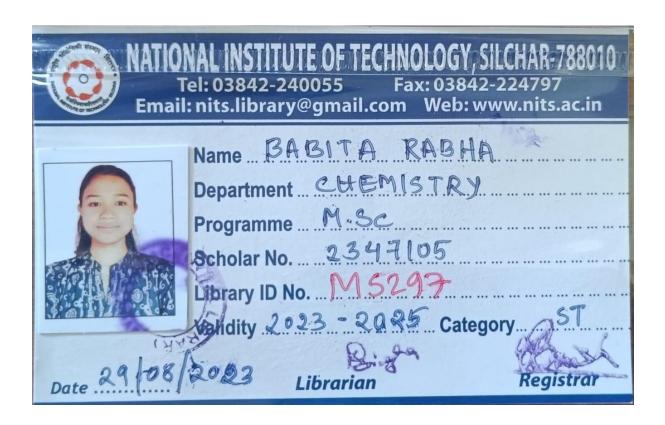

| 51 | Abdul Baten                | BSc, Chemistry           | 2020-21 | Royal Global<br>University,<br>Guwahati         | MSc,<br>Chemistry              |
|----|----------------------------|--------------------------|---------|-------------------------------------------------|--------------------------------|
| 52 | Manjit Sarma               | BSc, Physics             | 2020-21 | University of Science and Technology, Meghalaya | MSc, Physics                   |
| 53 | Debarshi Narayan<br>Baruah | BSc, Physics             | 2022-23 | Gauhati University, Guwahati                    | MSc, Physics                   |
| 54 | Dhiraj Kumar Rabha         | BSc, Physics             | 2022-23 | Indian Institute<br>of Technology,<br>Bhilai    | MSc, Physics                   |
| 55 | Rupam Ray                  | BSc, Mathematics         | 2022-23 | Gauhati<br>University,<br>Guwahati              | MSc,<br>Mathematics            |
| 56 | Babita Rabha               | BSc, Chemistry           | 2022-23 | National Institute<br>of Technology,<br>Silchar | MSc,<br>Chemistry              |
| 57 | Kapil Bayan                | BSc, Chemistry           | 2022-23 | Royal Global<br>University,<br>Guwahati         | MSc,<br>Chemistry              |
| 58 | Diltu R Marak              | BSc, Botany              | 2022-23 | Gauhati<br>University,<br>Guwahati              | MSc, Botany                    |
| 59 | Ankur Barman               | BSc, Chemistry           | 2022-23 | Gauhati<br>University,<br>Guwahati              | MSc,<br>Chemistry              |
| 60 | Anupam Kumar<br>Nath       | BSc, Computer<br>Science | 2022-23 | Gauhati<br>University,<br>Guwahati              | MSc, Computer<br>Science       |
| 61 | Julfikar Jitu Rahman       | BSc, Computer<br>Science | 2022-23 | Gauhati<br>University,<br>Guwahati              | MSc, Computer<br>Science       |
| 62 | Plaban Goswami             | BSc, Computer<br>Science | 2022-23 | Gauhati<br>University,<br>Guwahati              | MSc, Computer<br>Science       |
| 63 | Rami Kashyap<br>Basumatary | BSc, Computer<br>Science | 2022-23 | Bodoland<br>University,<br>Kokrajhar            | MSc, Computer<br>Science       |
| 64 | Denish Sarma               | BSc, Computer<br>Science | 2022-23 | Tezpur University, Tezpur                       | Master of Computer Application |
| 65 | Riya Nandi                 | BSc, Chemistry           | 2021-22 | Bhattadev<br>University, Bajali                 | MSc,<br>Chemistry              |
| 66 | Diman Kalita               | BSc, Zoology             | 2022-23 | Bodoland<br>University                          | MSc, Zoology                   |
| 67 | Pragyan Rabha              | BSc, Zoology             | 2022-23 | Bodoland<br>University                          | MSc, Zoology                   |

Coordinator
Coordi

Coordinator Amonga

Coordinator Arrivaga
LOAC, POLIAM, 83124

Father's Name: Tapan Saha Mother's Name: Barnali Saha

Permanent Address:

Birchilarai path Tilapara, Goalpara Assam, Goalpara,

India, Goalpara, Assam-783101