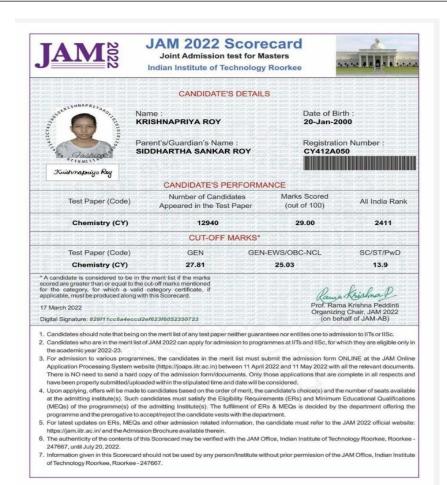

## National/ State Level Competitive Examination Cleared by the Students

| Sl. | Name of the Student        | Program          | Year of    | Exam Cleared | Benefit                 |
|-----|----------------------------|------------------|------------|--------------|-------------------------|
| No  |                            | Graduated from   | Graduation |              |                         |
| 1   | Rosidul Islam              | BSc, Chemistry   | 2019-20    | JAM          | Admission into IIT/ NIT |
| 2   | Krishnapriya Roy           | BSc, Chemistry   | 2021-22    | JAM          | Admission into IIT/ NIT |
| 3   | Babita Rabha               | BSc, Chemistry   | 2022-23    | JAM          | Admission into IIT/ NIT |
| 4   | Debarshi Narayan<br>Baruah | BSc, Physics     | 2022-23    | JAM          | Admission into IIT/ NIT |
| 5   | Dhiraj Kr. Rabha           | BSc, Physics     | 2022-23    | JAM          | Admission into IIT/ NIT |
| 6   | Rupam Ray                  | BSc, Mathematics | 2022-23    | JAM          | Admission into IIT/ NIT |