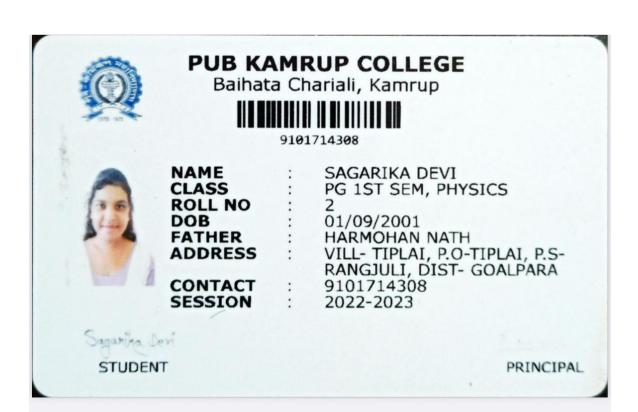

### Receipt No - RGU/181739

Received with thanks from PALLABI KARMAKAR S/O | D/O SWAPAN KARMAKAR for ROYAL SCHOOL OF LIFE SCIENCES (M.SC.- ZOOLOGY ) course, a sum of Rupees Eighty Eight Thousand Only through POS No. 097/1857(50k),097/0670(38k) dated 04-01-2021 drawn on bank UCO/AXIS Branch for the session 2020-21.