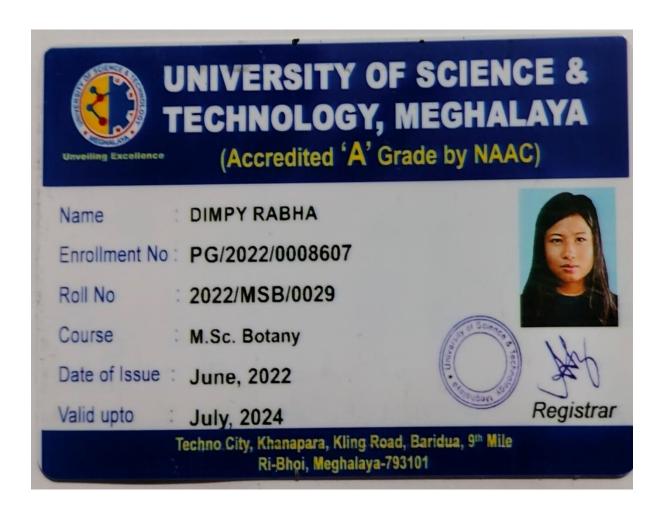

|    |                            | Science                  |         | Science and                                              | Computer                             |
|----|----------------------------|--------------------------|---------|----------------------------------------------------------|--------------------------------------|
| 33 | Jinku Rabha                | BSc, Computer            | 2021-22 | Meghalaya University of                                  | Master in                            |
| 32 | Sanjeev Kachari            | BSc, Computer<br>Science | 2021-22 | University of Science and Technology,                    | Master in<br>Computer<br>Application |
| 31 | Dhanjyoti Nath             | BSc, Computer<br>Science | 2021-22 | Gauhati<br>University                                    | MSc, Computer<br>Science             |
| 30 | Chimi Das                  | BSc, Zoology             | 2021-22 | Dakshin Kamrup<br>College, Mirza                         | MSc, Zoology                         |
| 29 | Dwimusri Brahma            | BSc, Botany              | 2020-21 | University of Science and Technology, Meghalaya          | MSc, botany                          |
| 28 | Kashmiri Nath              | MSc, Zoology             | 2021-22 | Handique Girls<br>College,<br>Guwahati                   | MSc, Zoology                         |
| 27 | Puja Daimary               | BSc, Zoology             | 2021-22 | Royal Global<br>University,<br>Guwahati                  | MSc, Zoology                         |
| 26 | Lina Brahma<br>Choudhury   | BSc, Botany              | 2021-22 | Science College,<br>Kokrajhar                            | MSc, Botany                          |
| 25 | Tushar Ghosh               | BSc, Chemistry           | 2019-20 | Bhola Nath<br>College, Dhubri                            | MSc,<br>Chemistry                    |
| 24 | Barsha Das                 | BSc, Zoology             | 2021-22 | B Borooah<br>College,<br>Guwahati                        | MSc, Zoology                         |
| 23 | Preeti Hajowary            | BSc, Chemistry           | 2019-20 | Handique Girls<br>College,<br>Guwahati                   | MSc,<br>Chemistry                    |
| 22 | Sagarika Devi              | BSc, Physics             | 2021-22 | Pub Kamrup<br>College, Mirza                             | MSc, Physics                         |
| 21 | Abhijit Das                | BSc, Physics             | 2021-22 | Gauhati University, Guwahati                             | MSc, Physics                         |
| 20 | Bhumika Rabha              | BSc, Zoology             | 2020-21 | Dakshin Kamrup<br>College, Mirza                         | MSc, Zoology                         |
| 19 | Manika Boro                | BSc, Botany              | 2021-22 | Science College,<br>Kokrajhar                            | MSc, Botany                          |
| 18 | Dimpy Rabha                | BSc, Botany              | 2020-21 | University of<br>Science and<br>Technology,<br>Meghalaya | MSc, Botany                          |
| 17 | Nazma Sultana              | BSc, Physics             | 2020-21 | Pub Kamrup College, Kamrup                               | MSc, Physics                         |
| 16 | Arunabh Kaushik<br>Goswami | BSc, Physics             | 2020-21 | Bhattadev<br>University, Bajali                          | MSc, Physics                         |