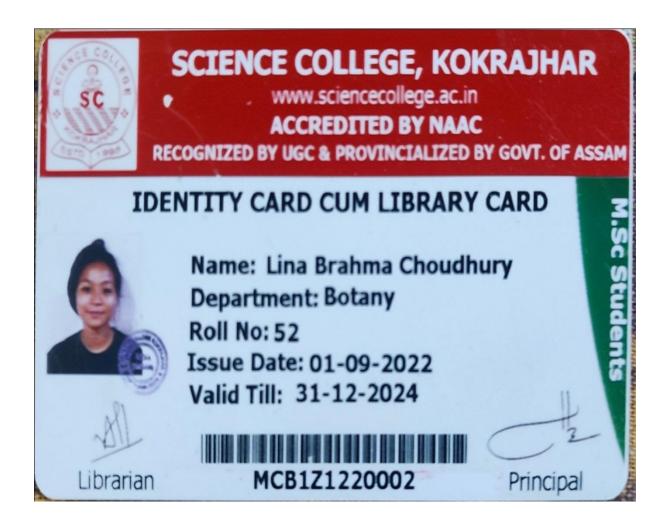

### GAUHATI UNIVERSITY

GOPINATH BARDOLOI NAGAR, GUWAHATI - 781014, ASSAM : INDIA

M.Sc.(MASTER OF SCIENCE) EXAMINATION, 2022

GRADE SHEET (ABSOLUTE GRADING - CBCS)

Date: 15-09-2022 Subject: Mathematics

| NAME                         | DEBASISH GHOSH                 | College/Dept.    | GU DEI | GU DEPT. OF MATHEMATICS |            |    |    |      |    |    |
|------------------------------|--------------------------------|------------------|--------|-------------------------|------------|----|----|------|----|----|
| Roll No.                     | PS-201-823-0021                | Registration No. | 170431 | 17043104                |            |    |    |      |    |    |
| SEMESTER-1<br>June 2021      |                                | PAPERS OFFERED   | ТМ     | MO                      | EXT/INT/PR | %M | PC | GO   | GP | HF |
|                              | MAT 1016-Algebra               | 80/20            | 80     | 64/16                   | 80         | 6  | Α  | 8    | 48 |    |
|                              | MAT 1026-Mathematical Met      | 80/20            | 94     | 76/18                   | 94         | 6  | 0  | 10   | 60 |    |
|                              | MAT 1036-Mechanics and Te      | 80/20            | 91     | 79/12                   | 91         | 6  | 0  | 10   | 60 |    |
|                              | MAT 1046-Real Analysis and     | 80/20            | 88     | 73/15                   | 88         | 5  | A+ | 9    | 45 |    |
|                              | MAT 1056-Numerical Analysi     | 80/20            | 93     | 80/13                   | 93         | 5  | 0  | 10   | 50 |    |
|                              | SGPA: 9.39                     | TOT              | AL 500 | 446                     |            |    | 28 |      |    | 26 |
| SEMESTER-2<br>September 2021 |                                | TM               | МО     | EXT/INT/PR              | %M         | PC | GO | GP   | H  |    |
|                              | MAT 2016-Complex Analysis      | 80/20            | 94     | 74/20                   | 94         | 6  | 0  | 10   | 60 |    |
|                              | MAT 2026-Topology              | 80/20            | 95     | 75/20                   | 95         | 6  | 0  | 10   | 60 |    |
|                              | MAT 2036-Functional Analysi    | 80/20            | 77     | 61/16                   | 77         | 6  | Α  | 8    | 48 |    |
|                              | MAT 2046-Number Theory         | 80/20            | 87     | 67/20                   | 87         | 6  | A+ | 9    | 54 |    |
|                              | MAT 2056-Differential Equation | 80/20            | 98     | 78/20                   | 98         | 6  | 0  | 10   | 60 |    |
|                              | SGPA: 9.40                     | TOT              | AL 500 | 451                     |            |    | 30 |      |    | 28 |
| SEMESTER-3<br>February 2022  |                                | TM               | МО     | EXT/INT/PR              | %M         | PC | GO | GP   | H  |    |
|                              | MAT 3016-Mathematical logic    | 80/20            | 63     | 52/11                   | 63         | 6  | B+ | 7    | 42 |    |
|                              | MAT 3026-Graph Theory          | 80/20            | 57     | 47/10                   | 57         | 6  | В  | 6    | 36 |    |
|                              | MAT 3036-Computer Program      | 50/50            | 62     | 27/35                   | 62         | 6  | B+ | 7    | 42 |    |
|                              | MAT 3046-Special functions a   | 80/20            | 85     | 70/15                   | 85         | 6  | A+ | 9    | 54 |    |
|                              | MAT 3056-Projects              |                  | 100    | 89                      | 89         | 89 | 6  | A+   | 9  | 54 |
|                              | SGPA: 7.60                     | TOT              | AL 500 | 356                     |            |    | 30 |      |    | 22 |
|                              |                                | TM               | МО     | EXT/INT/PR              | %M         | PC | GO | GP   | H  |    |
| SEMESTER-4                   | MAT 4016-Space Dynamics        | 80/20            | 79     | 65/14                   | 79         | 6  | Α  | 8    | 48 |    |
| June 2022                    | MAT 4026-Dynamical System      | 80/20            | 81     | 62/19                   | 81         | 6  | A+ | 9    | 54 |    |
|                              | MAT 4036-Fluid dynamics        | 80/20            | 75     | 59/16                   | 75         | 6  | Α  | 8    | 48 |    |
|                              | MAT 4046-General Theory of     | 80/20            | 75     | 57/18                   | 75         | 6  | Α  | 8    | 48 |    |
|                              | SGPA: 8.25                     | TOT              | AL 400 | 310                     |            |    | 24 |      |    | 19 |
|                              | CGPA: 8.67                     | RESU             | JLT    |                         |            |    |    | PASS |    |    |