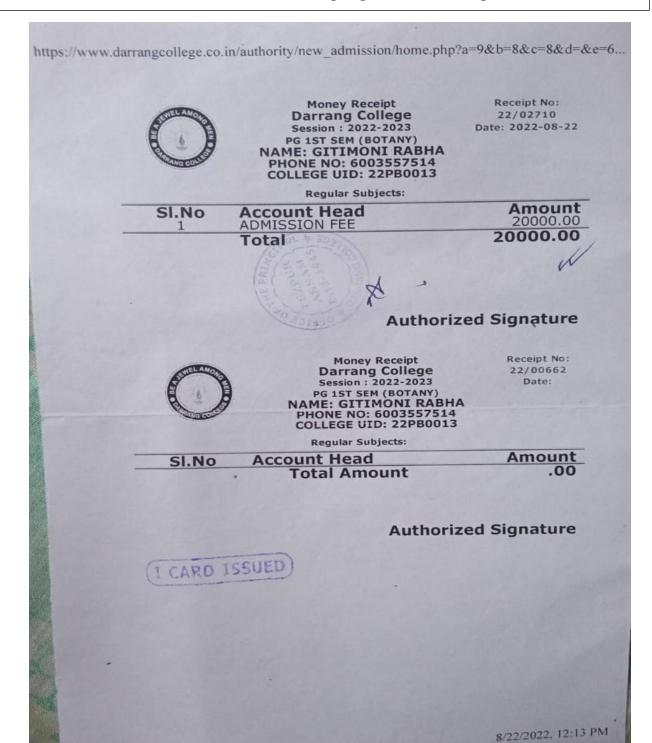

| 34 | Deepjyoti Ray           | BSc, Botany      | 2021-22 | Science College,                                         | MSc, Botany         |
|----|-------------------------|------------------|---------|----------------------------------------------------------|---------------------|
| 35 | Gitimoni Rabha          | BSc, Botany      | 2021-22 | Kokrajhar Darrang College, Tezpur                        | MSc, Botany         |
| 36 | Krishnapriya Roy        | BSc, Chemistry   | 2021-22 | National Institute<br>of Technology,<br>Silchar          | MSc,<br>Chemistry   |
| 37 | Pritam Daimary          | BSc, Chemistry   | 2021-22 | Gauhati<br>University                                    | MSc,<br>Chemistry   |
| 38 | Deepjyoti<br>Basumatary | BSc, Botany      | 2019-20 | Science College,<br>Kokrajhar                            | MSc, Botany         |
| 39 | Nirupama Rabha          | BSc, Chemistry   | 2019-20 | Gauhati<br>University,<br>Guwahati                       | MSc,<br>Chemistry   |
| 40 | Bishal Saha             | BSc, Mathematics | 2021-22 | Bodoland<br>University                                   | MSc,<br>Mathematics |
| 41 | Nitumani Kalita         | BSc, Mathematics | 2021-22 | IGNOU, New<br>Delhi                                      | MA, Sociology       |
| 42 | Nishita Basumatary      | BSc, Zoology     | 2021-22 | Gauhati<br>University,<br>Guwahati                       | MSc, Zoology        |
| 43 | Priya Boro              | BSc, chemistry   | 2019-20 | Gauhati<br>University,<br>Guwahati                       | MSc,<br>Chemistry   |
| 44 | Prabin Rabha            | BSc, Mathematics | 2020-21 | Gauhati<br>University,<br>Guwahati                       | MSc,<br>Mathematics |
| 45 | Bhaskaraditya Rabha     | BSc, Mathematics | 2020-21 | Gauhati<br>university,<br>Guwahati                       | MSc,<br>Mathematics |
| 46 | Phungbili<br>Khakhalary | BSc, Mathematics | 2020-21 | Arya Vidyapeeth<br>College,<br>Guwahati                  | MSc,<br>Mathematics |
| 47 | Hrishikesh Brahma       | BSc, Mathematics | 2020-21 | University of<br>Science and<br>Technology,<br>Meghalaya | MSc,<br>Mathematics |
| 48 | Sahin Akhtar Parvin     | BSc, Mathematics | 2021-22 | Bhattadev<br>University, Bajali                          | MSc,<br>Mathematics |
| 49 | Indrajit Kalita         | BSc, Mathematics | 2021-22 | Royal Global<br>University,<br>Guwahati                  | MSc,<br>Mathematics |
| 50 | Rosidul Islam           | BSc, Chemistry   | 2019-20 | National Institute of technology, Silchar                | MSc,<br>Chemistry   |