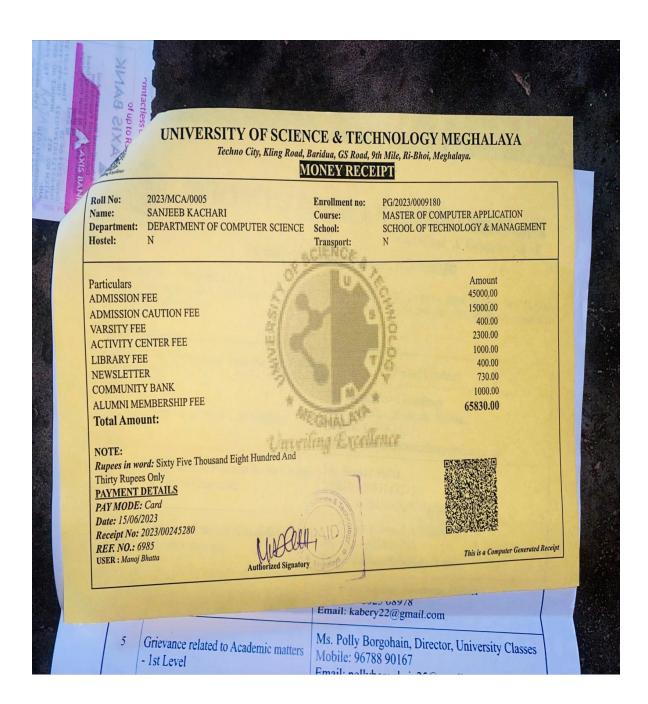

Permanent Address: Karipara Pt IV, Goalpara, Assam, PIN-783125

Contact No. : 9101039498

Director, Students' Welfare, G.U.

In case this card is lost/found, kindly inform/return to:

Director, Students' Welfare, Gauhati University