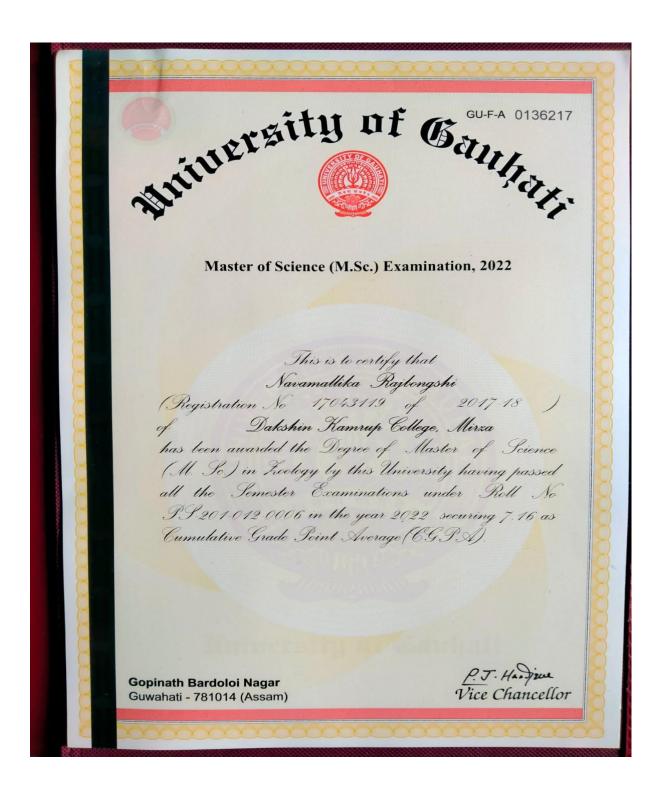

### GAUHATI UNIVERSITY

GOPINATH BARDOLOI NAGAR, GUWAHATI - 781014, ASSAM : INDIA

M.Sc.(MASTER OF SCIENCE) EXAMINATION, 2022

GRADE SHEET (ABSOLUTE GRADING - CBCS)

Date: 15-09-2022 Subject: Mathematics

| NAME                         | DEBASISH GHOSH                 | College/Dept.    | GU DEI | GU DEPT. OF MATHEMATICS |            |    |    |      |    |    |
|------------------------------|--------------------------------|------------------|--------|-------------------------|------------|----|----|------|----|----|
| Roll No.                     | PS-201-823-0021                | Registration No. | 170431 | 17043104                |            |    |    |      |    |    |
| SEMESTER-1<br>June 2021      |                                | PAPERS OFFERED   | ТМ     | MO                      | EXT/INT/PR | %M | PC | GO   | GP | HF |
|                              | MAT 1016-Algebra               | 80/20            | 80     | 64/16                   | 80         | 6  | Α  | 8    | 48 |    |
|                              | MAT 1026-Mathematical Met      | 80/20            | 94     | 76/18                   | 94         | 6  | 0  | 10   | 60 |    |
|                              | MAT 1036-Mechanics and Te      | 80/20            | 91     | 79/12                   | 91         | 6  | 0  | 10   | 60 |    |
|                              | MAT 1046-Real Analysis and     | 80/20            | 88     | 73/15                   | 88         | 5  | A+ | 9    | 45 |    |
|                              | MAT 1056-Numerical Analysi     | 80/20            | 93     | 80/13                   | 93         | 5  | 0  | 10   | 50 |    |
|                              | SGPA: 9.39                     | TOT              | AL 500 | 446                     |            |    | 28 |      |    | 26 |
| SEMESTER-2<br>September 2021 |                                | TM               | МО     | EXT/INT/PR              | %M         | PC | GO | GP   | H  |    |
|                              | MAT 2016-Complex Analysis      | 80/20            | 94     | 74/20                   | 94         | 6  | 0  | 10   | 60 |    |
|                              | MAT 2026-Topology              | 80/20            | 95     | 75/20                   | 95         | 6  | 0  | 10   | 60 |    |
|                              | MAT 2036-Functional Analysi    | 80/20            | 77     | 61/16                   | 77         | 6  | Α  | 8    | 48 |    |
|                              | MAT 2046-Number Theory         | 80/20            | 87     | 67/20                   | 87         | 6  | A+ | 9    | 54 |    |
|                              | MAT 2056-Differential Equation | 80/20            | 98     | 78/20                   | 98         | 6  | 0  | 10   | 60 |    |
|                              | SGPA: 9.40                     | TOT              | AL 500 | 451                     |            |    | 30 |      |    | 28 |
| SEMESTER-3<br>February 2022  |                                | TM               | МО     | EXT/INT/PR              | %M         | PC | GO | GP   | H  |    |
|                              | MAT 3016-Mathematical logic    | 80/20            | 63     | 52/11                   | 63         | 6  | B+ | 7    | 42 |    |
|                              | MAT 3026-Graph Theory          | 80/20            | 57     | 47/10                   | 57         | 6  | В  | 6    | 36 |    |
|                              | MAT 3036-Computer Program      | 50/50            | 62     | 27/35                   | 62         | 6  | B+ | 7    | 42 |    |
|                              | MAT 3046-Special functions a   | 80/20            | 85     | 70/15                   | 85         | 6  | A+ | 9    | 54 |    |
|                              | MAT 3056-Projects              |                  | 100    | 89                      | 89         | 89 | 6  | A+   | 9  | 54 |
|                              | SGPA: 7.60                     | TOT              | AL 500 | 356                     |            |    | 30 |      |    | 22 |
|                              |                                | TM               | МО     | EXT/INT/PR              | %M         | PC | GO | GP   | H  |    |
| SEMESTER-4                   | MAT 4016-Space Dynamics        | 80/20            | 79     | 65/14                   | 79         | 6  | Α  | 8    | 48 |    |
| June 2022                    | MAT 4026-Dynamical System      | 80/20            | 81     | 62/19                   | 81         | 6  | A+ | 9    | 54 |    |
|                              | MAT 4036-Fluid dynamics        | 80/20            | 75     | 59/16                   | 75         | 6  | Α  | 8    | 48 |    |
|                              | MAT 4046-General Theory of     | 80/20            | 75     | 57/18                   | 75         | 6  | Α  | 8    | 48 |    |
|                              | SGPA: 8.25                     | TOT              | AL 400 | 310                     |            |    | 24 |      |    | 19 |
|                              | CGPA: 8.67                     | RESU             | JLT    |                         |            |    |    | PASS |    |    |