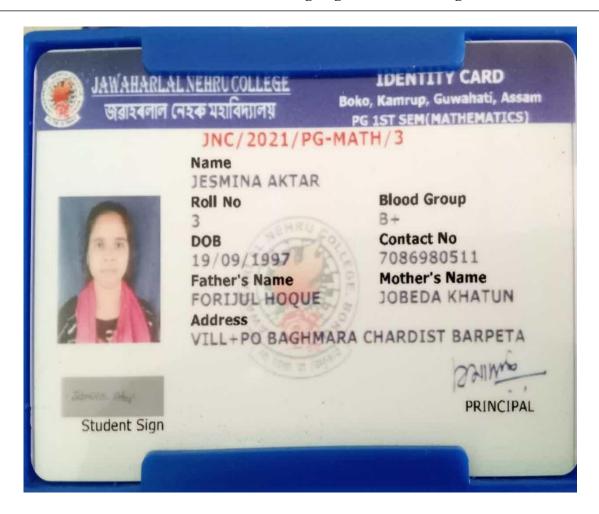

| Sl.<br>No | Name of the Student<br>Enrolling for Higher | Program<br>Graduated From | Year of<br>Graduation | Institution Joined                                       | Program admitted in                  |
|-----------|---------------------------------------------|---------------------------|-----------------------|----------------------------------------------------------|--------------------------------------|
| 1         | Education Duithun Boro                      | BSc, Botany               | 2019-20               | Science College,<br>Kokrajhar                            | MSc, Botany                          |
| 2         | Kousiki Rabha                               | BSc, Botany               | 2019-20               | Handique Girls College                                   | MSc, Botany                          |
| 3         | Marufa Ibnat                                | BSc, Botany               | 2019-20               | University of<br>Science and<br>Technology,<br>Meghalaya | PhD, Botany                          |
| 4         | Navamallika<br>Rajbongshi                   | BSc, Zoology              | 2019-20               | Dakshin Kamrup<br>College, Mirza                         | MSc, Zoology                         |
| 5         | Jesmina Aktar                               | BSc, Mathematics          | 2020-21               | Jawaharlal Nehru<br>College                              | MSc,<br>Mathematics                  |
| 6         | Lwithw Jwngshar<br>Kachari                  | BSc, Computer<br>Science  | 2020-21               | University of<br>Science and<br>Technology,<br>Meghalaya | Master in<br>Computer<br>Application |
| 7         | Chiranjeeb Rabha                            | BSc, Zoology              | 2019-20               | Mizoram<br>University,<br>Mizoram                        | MSc, Zoology                         |
| 8         | Sohidul Islam                               | BSc, Physics              | 2019-20               | Royal Global<br>University,<br>Guwahati                  | MSc, Physics                         |
| 9         | Sourabh Ghosh                               | BSc, Computer<br>Science  | 2020-21               | Jain University,<br>Bangalore                            | Master in<br>Computer<br>Application |
| 10        | Barsha Rabha                                | BSc, Zoology              | 2019-20               | Handique Girls<br>College,<br>Guwahati                   | MSc, Zoology                         |
| 11        | Pallabi Karmakar                            | BSc, Zoology              | 2019-20               | Royal Global<br>University,<br>Guwahati                  | MSc, Zoology                         |
| 12        | Debasish Ghosh                              | BSc, Mathematics          | 2019-20               | Gauhati<br>University,<br>Guwahati                       | MSc,<br>Mathematics                  |
| 13        | Tina Chetry                                 | BSc, Zoology              | 2019-20               | Royal Global<br>University                               | MSc, Zoology                         |
| 14        | Jitakshor Nath                              | BSc, Zoology              | 2020-21               | Gauhati<br>University,<br>Guwahati                       | MSc, Zoology                         |
| 15        | Tanmay Das                                  | BSc, Mathematics          | 2021-22               | National Forensic Science                                | PGD DNA<br>Forensics                 |