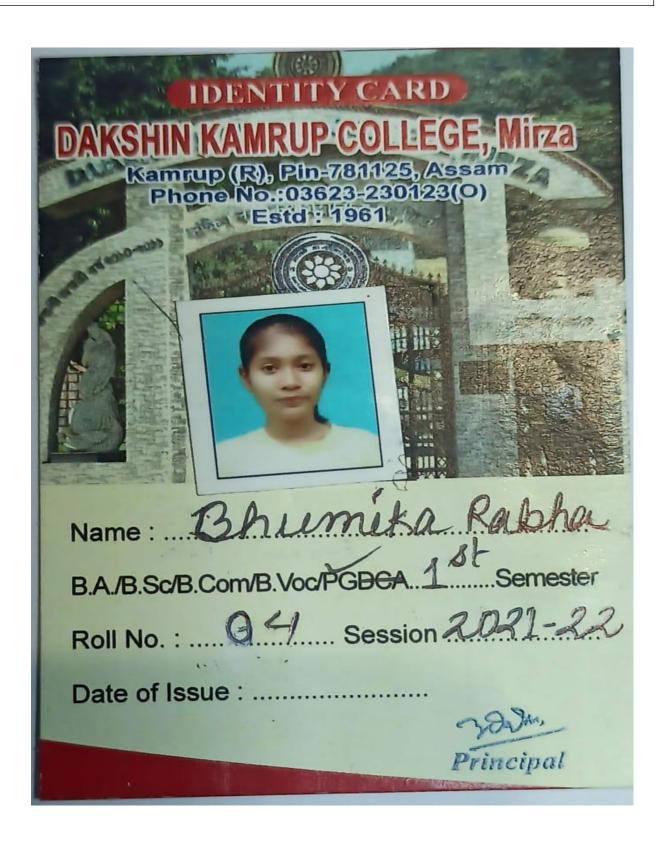

|    |                            | Science                  |         | Science and                                              | Computer                             |
|----|----------------------------|--------------------------|---------|----------------------------------------------------------|--------------------------------------|
| 33 | Jinku Rabha                | BSc, Computer            | 2021-22 | Meghalaya University of                                  | Master in                            |
| 32 | Sanjeev Kachari            | BSc, Computer<br>Science | 2021-22 | University of Science and Technology,                    | Master in<br>Computer<br>Application |
| 31 | Dhanjyoti Nath             | BSc, Computer<br>Science | 2021-22 | Gauhati<br>University                                    | MSc, Computer<br>Science             |
| 30 | Chimi Das                  | BSc, Zoology             | 2021-22 | Dakshin Kamrup<br>College, Mirza                         | MSc, Zoology                         |
| 29 | Dwimusri Brahma            | BSc, Botany              | 2020-21 | University of Science and Technology, Meghalaya          | MSc, botany                          |
| 28 | Kashmiri Nath              | MSc, Zoology             | 2021-22 | Handique Girls<br>College,<br>Guwahati                   | MSc, Zoology                         |
| 27 | Puja Daimary               | BSc, Zoology             | 2021-22 | Royal Global<br>University,<br>Guwahati                  | MSc, Zoology                         |
| 26 | Lina Brahma<br>Choudhury   | BSc, Botany              | 2021-22 | Science College,<br>Kokrajhar                            | MSc, Botany                          |
| 25 | Tushar Ghosh               | BSc, Chemistry           | 2019-20 | Bhola Nath<br>College, Dhubri                            | MSc,<br>Chemistry                    |
| 24 | Barsha Das                 | BSc, Zoology             | 2021-22 | B Borooah<br>College,<br>Guwahati                        | MSc, Zoology                         |
| 23 | Preeti Hajowary            | BSc, Chemistry           | 2019-20 | Handique Girls<br>College,<br>Guwahati                   | MSc,<br>Chemistry                    |
| 22 | Sagarika Devi              | BSc, Physics             | 2021-22 | Pub Kamrup<br>College, Mirza                             | MSc, Physics                         |
| 21 | Abhijit Das                | BSc, Physics             | 2021-22 | Gauhati University, Guwahati                             | MSc, Physics                         |
| 20 | Bhumika Rabha              | BSc, Zoology             | 2020-21 | Dakshin Kamrup<br>College, Mirza                         | MSc, Zoology                         |
| 19 | Manika Boro                | BSc, Botany              | 2021-22 | Science College,<br>Kokrajhar                            | MSc, Botany                          |
| 18 | Dimpy Rabha                | BSc, Botany              | 2020-21 | University of<br>Science and<br>Technology,<br>Meghalaya | MSc, Botany                          |
| 17 | Nazma Sultana              | BSc, Physics             | 2020-21 | Pub Kamrup College, Kamrup                               | MSc, Physics                         |
| 16 | Arunabh Kaushik<br>Goswami | BSc, Physics             | 2020-21 | Bhattadev<br>University, Bajali                          | MSc, Physics                         |