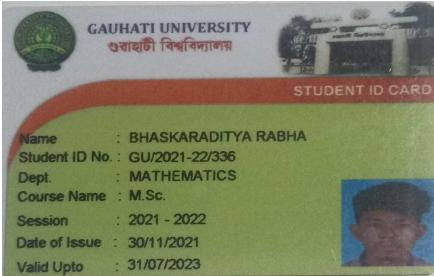

# Handique Girls College Guwahati - 781001

(Student's Copy,

Roll No. : 11

Session: 2020-2021

Receipt No. : 00082

Name : Preeti Hajowary

Collect Date : 08/01/2021 Combination : CHE(M)

Course : MSC CHEMISTRY 1ST