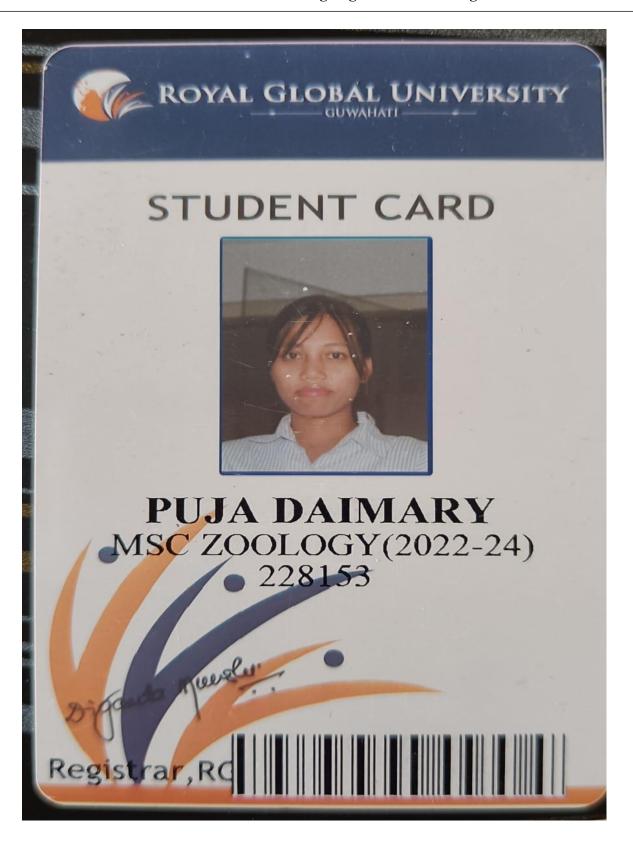

|    |                            | Science                  |         | Science and                                              | Computer                             |
|----|----------------------------|--------------------------|---------|----------------------------------------------------------|--------------------------------------|
| 33 | Jinku Rabha                | BSc, Computer            | 2021-22 | Meghalaya University of                                  | Master in                            |
| 32 | Sanjeev Kachari            | BSc, Computer<br>Science | 2021-22 | University of Science and Technology,                    | Master in<br>Computer<br>Application |
| 31 | Dhanjyoti Nath             | BSc, Computer<br>Science | 2021-22 | Gauhati<br>University                                    | MSc, Computer<br>Science             |
| 30 | Chimi Das                  | BSc, Zoology             | 2021-22 | Dakshin Kamrup<br>College, Mirza                         | MSc, Zoology                         |
| 29 | Dwimusri Brahma            | BSc, Botany              | 2020-21 | University of Science and Technology, Meghalaya          | MSc, botany                          |
| 28 | Kashmiri Nath              | MSc, Zoology             | 2021-22 | Handique Girls<br>College,<br>Guwahati                   | MSc, Zoology                         |
| 27 | Puja Daimary               | BSc, Zoology             | 2021-22 | Royal Global<br>University,<br>Guwahati                  | MSc, Zoology                         |
| 26 | Lina Brahma<br>Choudhury   | BSc, Botany              | 2021-22 | Science College,<br>Kokrajhar                            | MSc, Botany                          |
| 25 | Tushar Ghosh               | BSc, Chemistry           | 2019-20 | Bhola Nath<br>College, Dhubri                            | MSc,<br>Chemistry                    |
| 24 | Barsha Das                 | BSc, Zoology             | 2021-22 | B Borooah<br>College,<br>Guwahati                        | MSc, Zoology                         |
| 23 | Preeti Hajowary            | BSc, Chemistry           | 2019-20 | Handique Girls<br>College,<br>Guwahati                   | MSc,<br>Chemistry                    |
| 22 | Sagarika Devi              | BSc, Physics             | 2021-22 | Pub Kamrup<br>College, Mirza                             | MSc, Physics                         |
| 21 | Abhijit Das                | BSc, Physics             | 2021-22 | Gauhati University, Guwahati                             | MSc, Physics                         |
| 20 | Bhumika Rabha              | BSc, Zoology             | 2020-21 | Dakshin Kamrup<br>College, Mirza                         | MSc, Zoology                         |
| 19 | Manika Boro                | BSc, Botany              | 2021-22 | Science College,<br>Kokrajhar                            | MSc, Botany                          |
| 18 | Dimpy Rabha                | BSc, Botany              | 2020-21 | University of<br>Science and<br>Technology,<br>Meghalaya | MSc, Botany                          |
| 17 | Nazma Sultana              | BSc, Physics             | 2020-21 | Pub Kamrup College, Kamrup                               | MSc, Physics                         |
| 16 | Arunabh Kaushik<br>Goswami | BSc, Physics             | 2020-21 | Bhattadev<br>University, Bajali                          | MSc, Physics                         |