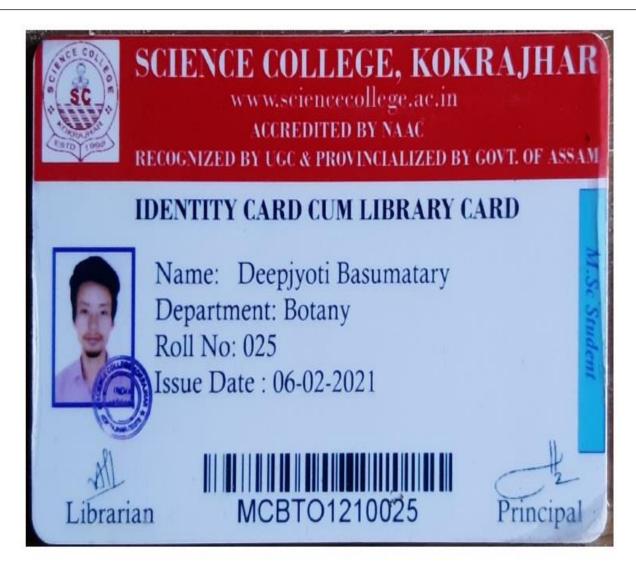

Personal Details:

| Applicant's Name |   | ABHIJIT DAS            |
|------------------|---|------------------------|
| Father's Name    | 1 | BISHNU RAM DAS         |
| Mother's Name    | ; | MAYA DAS               |
| Paid Amount      | 1 | 10895.00               |
| Reference No.    | ; | PA_220813223118_955121 |
| Payment Date     | ; | 8/13/2022 10:31:18 PM  |
| Mobile No.       | 1 | 8472811699             |