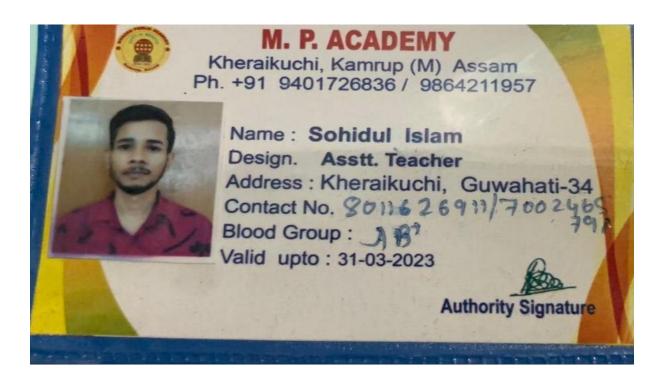

## **Placement of Outgoing Students**

| Sl. | Name of the Student | Program          | Year of           | Post of              | Name of the       |
|-----|---------------------|------------------|-------------------|----------------------|-------------------|
| No  |                     | Graduated from   | Graduation        | Appointment          | Employer          |
| 1   | Sohidul Islam       | BSc, Physics     | 2019-20           | Assistant            | M. P.             |
|     |                     |                  |                   | Teacher              | Academy,          |
|     |                     |                  |                   |                      | Kamrup            |
| 2   | Himopratim Rabha    | BSc, Botany      | 2019-20           | GDS                  | Postal            |
| _   |                     |                  |                   |                      | Department        |
| 3   | Kripamay Nath       | BSc, Physics     | Result            | Constable (AB)       | Assam Police      |
|     |                     | 50 5 1           | Awaited           |                      |                   |
| 4   | Pompi Rabha         | BSc, Zoology     | 2020-21           | ABPM                 | Postal            |
|     | D 1 11 G1 1         | DG 36.1          | 2010.20           |                      | Department        |
| 5   | Debasish Ghosh      | BSc, Mathematics | 2019-20           | Computer<br>Operator | PWD, Goalpara     |
| 6   | Rupjyoti Nath       | BSc, Chemistry   | Result            | Fireman              | Fire &            |
|     |                     |                  | Awaited           |                      | Emergency         |
|     |                     |                  |                   |                      | Service, Assam    |
| 7   | Barnardshaw         | BSc, Physics     | 2019-20           | Veterinary           | School of         |
|     | Kachari             |                  |                   | Service              | Veterinary        |
|     |                     |                  |                   |                      | Science &         |
|     |                     |                  |                   |                      | Animal            |
|     |                     |                  |                   |                      | Husbandry,        |
| 0   |                     | D.C. 7. 1        | 2021 22           | ) (TO                | Silchar           |
| 8   | Kaustabh Rabha      | BSc, Zoology     | 2021-22           | MTS                  | PWRD,             |
| 0   | T.I. D.             | DG G             |                   | G . 11               | Abhayapuri        |
| 9   | John Basumatary     | BSc, Computer    | Course yet        | Constable            | Assam Police      |
|     |                     | Science          | to be             |                      |                   |
| 10  | Junaid Rahman       | DCo Chamiatay    | Completed 2020-21 | Grade - III          | Govt. of Assam    |
| 10  |                     | BSc, Chemistry   | 2020-21           |                      |                   |
| 11  | Rosidul Islam       | BSc, Chemistry   | 2019-20           | Trainee faculty      | Ajmal Foundation, |
|     |                     |                  |                   |                      | ,                 |
| 12  | Tushar Ghosh        | BSc, Chemistry   | 2019-20           | Guest Lecturer       | Hojai<br>Dudhnoi  |
| 12  | Tustiai Offosii     | DSC, Chellistry  | 2019-20           | Guest Lecturer       | College,          |
|     |                     |                  |                   |                      | Dudhnoi           |
| 13  | Dipankar Roy        | BSc, Zoology     | 2022-23           | Constable            | Assam Police      |
| 13  | Dipunkui Koy        | Doc, Loology     | 2022-23           | Constant             | Radio             |
|     |                     |                  |                   |                      | Organisation      |
| 14  | Deepjyoti           | BSc, Botany      | 2019-20           | Project Associate    | Goreswar          |
| 1   | Bosumatary          | 250, Downy       | 2017 20           | 110,000111000011110  | College           |
|     | 2 Obdillatal y      |                  | <u> </u>          |                      | Conego            |