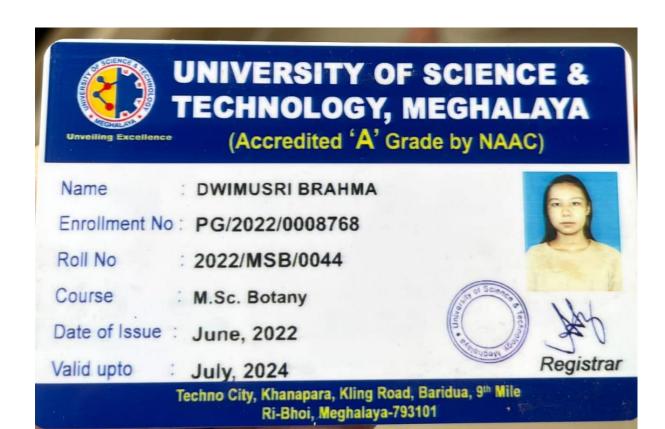

## **Tina Chetry**

who successfully completed all the prescribed requirements
as specified in the statutes and ordinances,
in the Academic Session 2021-22.
Given under the Seal of the University,
in the Convocation held on 11th of November 2022.