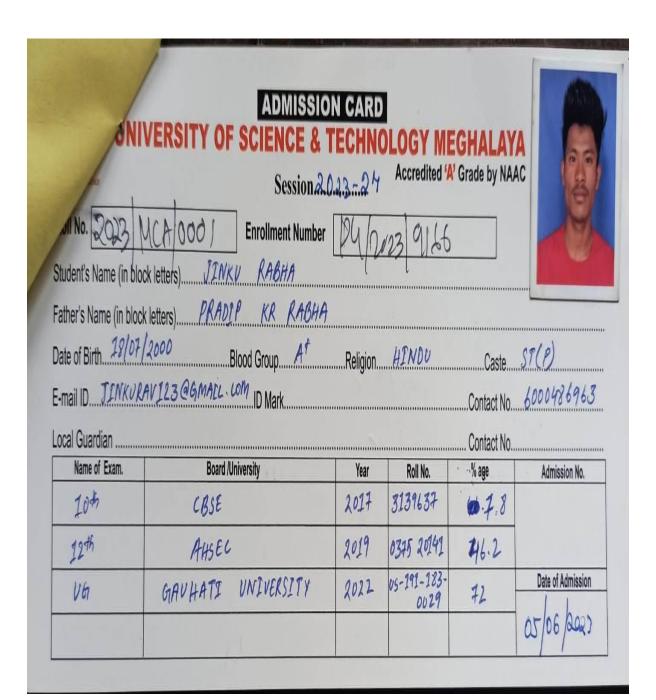

P.O.-Gauhati University, Guwahati-781014 (Assam)

Misuse of this identity card is a punishable offence

Coordinator Tongs

Coordinator Coordinator Ta3124

Coordinator Coordinator Amijorga

Coordinator
Coordinator
Coordinator
Coordinator
Coordinator
Coordinator