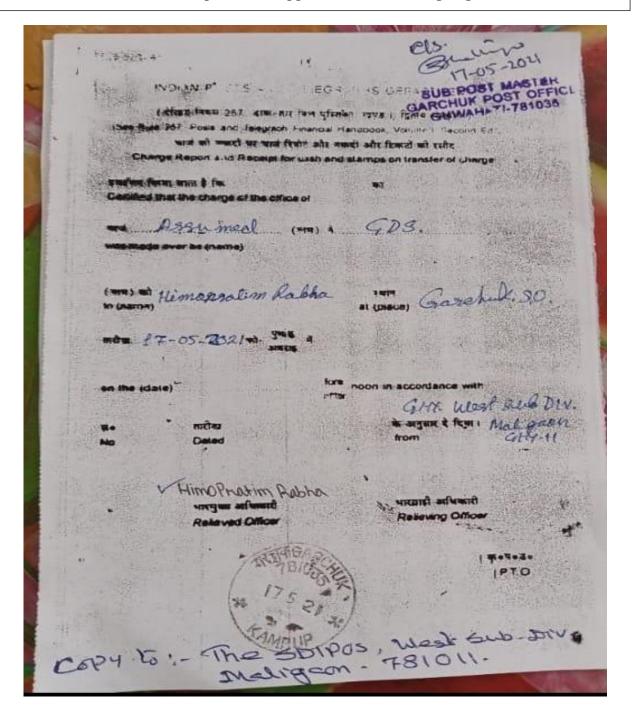

## **Placement of Outgoing Students**

| Sl. | Name of the Student | Program          | Year of           | Post of              | Name of the       |
|-----|---------------------|------------------|-------------------|----------------------|-------------------|
| No  |                     | Graduated from   | Graduation        | Appointment          | Employer          |
| 1   | Sohidul Islam       | BSc, Physics     | 2019-20           | Assistant            | M. P.             |
|     |                     |                  |                   | Teacher              | Academy,          |
|     |                     |                  |                   |                      | Kamrup            |
| 2   | Himopratim Rabha    | BSc, Botany      | 2019-20           | GDS                  | Postal            |
| _   |                     |                  |                   |                      | Department        |
| 3   | Kripamay Nath       | BSc, Physics     | Result            | Constable (AB)       | Assam Police      |
|     |                     | 50 5 1           | Awaited           |                      |                   |
| 4   | Pompi Rabha         | BSc, Zoology     | 2020-21           | ABPM                 | Postal            |
|     | D 1 11 G1 1         | DG 36.1          | 2010.20           |                      | Department        |
| 5   | Debasish Ghosh      | BSc, Mathematics | 2019-20           | Computer<br>Operator | PWD, Goalpara     |
| 6   | Rupjyoti Nath       | BSc, Chemistry   | Result            | Fireman              | Fire &            |
|     |                     |                  | Awaited           |                      | Emergency         |
|     |                     |                  |                   |                      | Service, Assam    |
| 7   | Barnardshaw         | BSc, Physics     | 2019-20           | Veterinary           | School of         |
|     | Kachari             |                  |                   | Service              | Veterinary        |
|     |                     |                  |                   |                      | Science &         |
|     |                     |                  |                   |                      | Animal            |
|     |                     |                  |                   |                      | Husbandry,        |
| 0   |                     | D.C. 7. 1        | 2021 22           | ) (TO                | Silchar           |
| 8   | Kaustabh Rabha      | BSc, Zoology     | 2021-22           | MTS                  | PWRD,             |
| 0   | T.I. D.             | DG G             |                   | G . 11               | Abhayapuri        |
| 9   | John Basumatary     | BSc, Computer    | Course yet        | Constable            | Assam Police      |
|     |                     | Science          | to be             |                      |                   |
| 10  | Junaid Rahman       | DCo Chamiatay    | Completed 2020-21 | Grade - III          | Govt. of Assam    |
| 10  |                     | BSc, Chemistry   | 2020-21           |                      |                   |
| 11  | Rosidul Islam       | BSc, Chemistry   | 2019-20           | Trainee faculty      | Ajmal Foundation, |
|     |                     |                  |                   |                      | ,                 |
| 12  | Tushar Ghosh        | BSc, Chemistry   | 2019-20           | Guest Lecturer       | Hojai<br>Dudhnoi  |
| 12  | Tustiai Offosii     | DSC, Chellistry  | 2019-20           | Guest Lecturer       | College,          |
|     |                     |                  |                   |                      | Dudhnoi           |
| 13  | Dipankar Roy        | BSc, Zoology     | 2022-23           | Constable            | Assam Police      |
| 13  | Dipunkui Koy        | Doc, Loology     | 2022-23           | Constant             | Radio             |
|     |                     |                  |                   |                      | Organisation      |
| 14  | Deepjyoti           | BSc, Botany      | 2019-20           | Project Associate    | Goreswar          |
| 1   | Bosumatary          | 250, Downy       | 2017 20           | 110,000111000011110  | College           |
|     | 2 Obdillatal y      |                  | <u> </u>          |                      | Conego            |