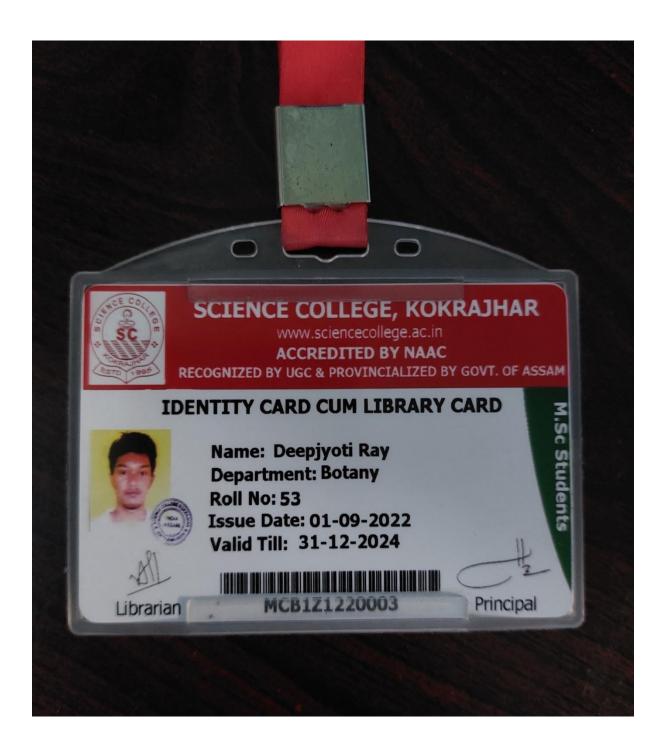

| 34 | Deepjyoti Ray           | BSc, Botany      | 2021-22 | Science College,                                         | MSc, Botany         |
|----|-------------------------|------------------|---------|----------------------------------------------------------|---------------------|
| 35 | Gitimoni Rabha          | BSc, Botany      | 2021-22 | Kokrajhar Darrang College, Tezpur                        | MSc, Botany         |
| 36 | Krishnapriya Roy        | BSc, Chemistry   | 2021-22 | National Institute<br>of Technology,<br>Silchar          | MSc,<br>Chemistry   |
| 37 | Pritam Daimary          | BSc, Chemistry   | 2021-22 | Gauhati<br>University                                    | MSc,<br>Chemistry   |
| 38 | Deepjyoti<br>Basumatary | BSc, Botany      | 2019-20 | Science College,<br>Kokrajhar                            | MSc, Botany         |
| 39 | Nirupama Rabha          | BSc, Chemistry   | 2019-20 | Gauhati<br>University,<br>Guwahati                       | MSc,<br>Chemistry   |
| 40 | Bishal Saha             | BSc, Mathematics | 2021-22 | Bodoland<br>University                                   | MSc,<br>Mathematics |
| 41 | Nitumani Kalita         | BSc, Mathematics | 2021-22 | IGNOU, New<br>Delhi                                      | MA, Sociology       |
| 42 | Nishita Basumatary      | BSc, Zoology     | 2021-22 | Gauhati<br>University,<br>Guwahati                       | MSc, Zoology        |
| 43 | Priya Boro              | BSc, chemistry   | 2019-20 | Gauhati<br>University,<br>Guwahati                       | MSc,<br>Chemistry   |
| 44 | Prabin Rabha            | BSc, Mathematics | 2020-21 | Gauhati<br>University,<br>Guwahati                       | MSc,<br>Mathematics |
| 45 | Bhaskaraditya Rabha     | BSc, Mathematics | 2020-21 | Gauhati<br>university,<br>Guwahati                       | MSc,<br>Mathematics |
| 46 | Phungbili<br>Khakhalary | BSc, Mathematics | 2020-21 | Arya Vidyapeeth<br>College,<br>Guwahati                  | MSc,<br>Mathematics |
| 47 | Hrishikesh Brahma       | BSc, Mathematics | 2020-21 | University of<br>Science and<br>Technology,<br>Meghalaya | MSc,<br>Mathematics |
| 48 | Sahin Akhtar Parvin     | BSc, Mathematics | 2021-22 | Bhattadev<br>University, Bajali                          | MSc,<br>Mathematics |
| 49 | Indrajit Kalita         | BSc, Mathematics | 2021-22 | Royal Global<br>University,<br>Guwahati                  | MSc,<br>Mathematics |
| 50 | Rosidul Islam           | BSc, Chemistry   | 2019-20 | National Institute of technology, Silchar                | MSc,<br>Chemistry   |