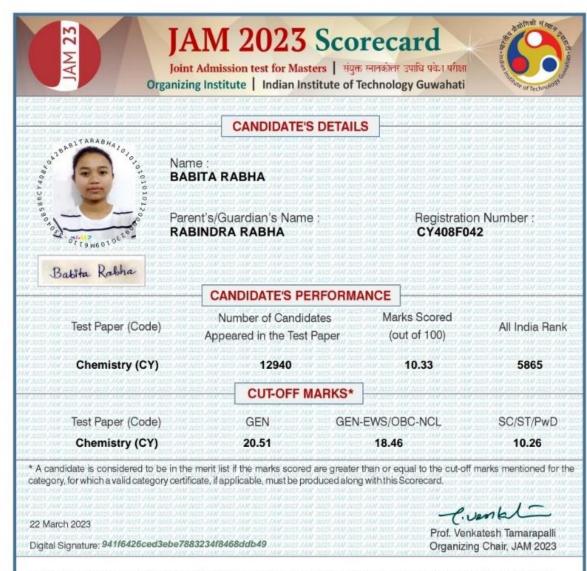

## National/ State Level Competitive Examination Cleared by the Students

| Sl. | Name of the Student        | Program          | Year of    | Exam Cleared | Benefit                 |
|-----|----------------------------|------------------|------------|--------------|-------------------------|
| No  |                            | Graduated from   | Graduation |              |                         |
| 1   | Rosidul Islam              | BSc, Chemistry   | 2019-20    | JAM          | Admission into IIT/ NIT |
| 2   | Krishnapriya Roy           | BSc, Chemistry   | 2021-22    | JAM          | Admission into IIT/ NIT |
| 3   | Babita Rabha               | BSc, Chemistry   | 2022-23    | JAM          | Admission into IIT/ NIT |
| 4   | Debarshi Narayan<br>Baruah | BSc, Physics     | 2022-23    | JAM          | Admission into IIT/ NIT |
| 5   | Dhiraj Kr. Rabha           | BSc, Physics     | 2022-23    | JAM          | Admission into IIT/ NIT |
| 6   | Rupam Ray                  | BSc, Mathematics | 2022-23    | JAM          | Admission into IIT/ NIT |

Coordinator
Coordi

Coordinator Amonga

Coordinator Arrivaga
LOAC, POLIAM, 83124

Father's Name: Tapan Saha Mother's Name: Barnali Saha

Permanent Address:

Birchilarai path Tilapara, Goalpara Assam, Goalpara,

India, Goalpara, Assam-783101

Father/Guardian Name: RABINDRA RABHA

 Registration No. :
 2347105

 Hostel :
 Girls Hostel 4

 Branch :
 APPLIED CHEMISTRY

Semester: 1st

Nationality: Indian

Mobile (Parent/Guardian): 8011886584

Mobile No (Student): 7637812841

E Mail ID : babitarabha006@gmail.com

 BHM Contribution :
 1500

 Mess Advance :
 24000

 Transaction charge :
 0.00

otal Amount (In Figures): 25,500.0

Total Amount (In words) :

Rupees Twenty Five Thousand Five Hundred