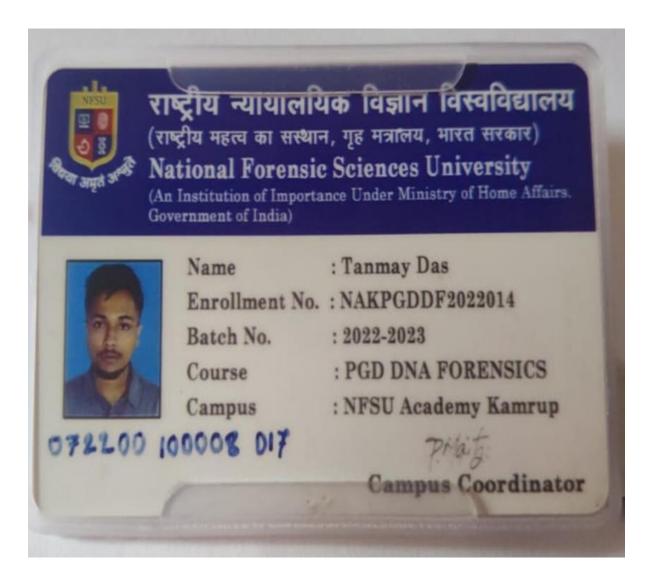

| Sl.<br>No | Name of the Student<br>Enrolling for Higher | Program<br>Graduated From | Year of<br>Graduation | Institution Joined                                       | Program admitted in                  |
|-----------|---------------------------------------------|---------------------------|-----------------------|----------------------------------------------------------|--------------------------------------|
| 1         | Education Duithun Boro                      | BSc, Botany               | 2019-20               | Science College,<br>Kokrajhar                            | MSc, Botany                          |
| 2         | Kousiki Rabha                               | BSc, Botany               | 2019-20               | Handique Girls College                                   | MSc, Botany                          |
| 3         | Marufa Ibnat                                | BSc, Botany               | 2019-20               | University of<br>Science and<br>Technology,<br>Meghalaya | PhD, Botany                          |
| 4         | Navamallika<br>Rajbongshi                   | BSc, Zoology              | 2019-20               | Dakshin Kamrup<br>College, Mirza                         | MSc, Zoology                         |
| 5         | Jesmina Aktar                               | BSc, Mathematics          | 2020-21               | Jawaharlal Nehru<br>College                              | MSc,<br>Mathematics                  |
| 6         | Lwithw Jwngshar<br>Kachari                  | BSc, Computer<br>Science  | 2020-21               | University of<br>Science and<br>Technology,<br>Meghalaya | Master in<br>Computer<br>Application |
| 7         | Chiranjeeb Rabha                            | BSc, Zoology              | 2019-20               | Mizoram<br>University,<br>Mizoram                        | MSc, Zoology                         |
| 8         | Sohidul Islam                               | BSc, Physics              | 2019-20               | Royal Global<br>University,<br>Guwahati                  | MSc, Physics                         |
| 9         | Sourabh Ghosh                               | BSc, Computer<br>Science  | 2020-21               | Jain University,<br>Bangalore                            | Master in<br>Computer<br>Application |
| 10        | Barsha Rabha                                | BSc, Zoology              | 2019-20               | Handique Girls<br>College,<br>Guwahati                   | MSc, Zoology                         |
| 11        | Pallabi Karmakar                            | BSc, Zoology              | 2019-20               | Royal Global<br>University,<br>Guwahati                  | MSc, Zoology                         |
| 12        | Debasish Ghosh                              | BSc, Mathematics          | 2019-20               | Gauhati<br>University,<br>Guwahati                       | MSc,<br>Mathematics                  |
| 13        | Tina Chetry                                 | BSc, Zoology              | 2019-20               | Royal Global<br>University                               | MSc, Zoology                         |
| 14        | Jitakshor Nath                              | BSc, Zoology              | 2020-21               | Gauhati<br>University,<br>Guwahati                       | MSc, Zoology                         |
| 15        | Tanmay Das                                  | BSc, Mathematics          | 2021-22               | National Forensic Science                                | PGD DNA<br>Forensics                 |