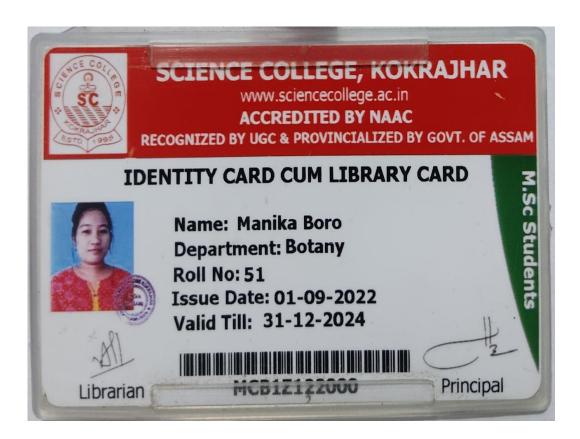

| Description              | Amount  | Paid    |
|--------------------------|---------|---------|
| Admission                | 300.00  | 300.00  |
| Course Fee               | 1260.00 | 1260.00 |
| Library Fee              | 220.00  | 220.00  |
| Sport Fee                | 350.00  | 350.00  |
| Medical Fee              | 280.00  | 280.00  |
| Students Association Fee | 400.00  | 400.00  |
| Students Aid Fund        | 150.00  | 150.00  |
| Magazine Fee             | 410.00  | 410.00  |
| Library Caution Money    | 1200.00 | 1200.00 |
| Identity Card            | 80.00   | 80.00   |
| Laboratory Fee           | 1260.00 | 1260.00 |
| Laboratory Caution Money | 800.00  | 800.00  |
| Exam Fee                 | 750.00  | 750.00  |
| Marksheet Fee            | 220.00  | 220.00  |
| Admit Card               | 100.00  | 100.00  |
| Practical Fee            | 1100.00 | 1100.00 |