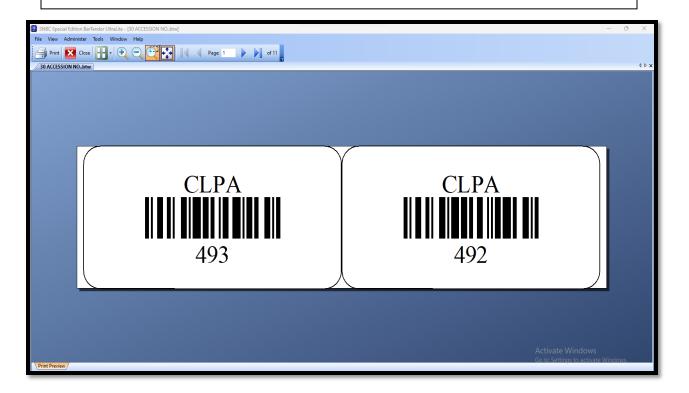

#### Bartender is used in the library to generate different Barcode

#### Barcode is used for different Library Housekeeping Activities