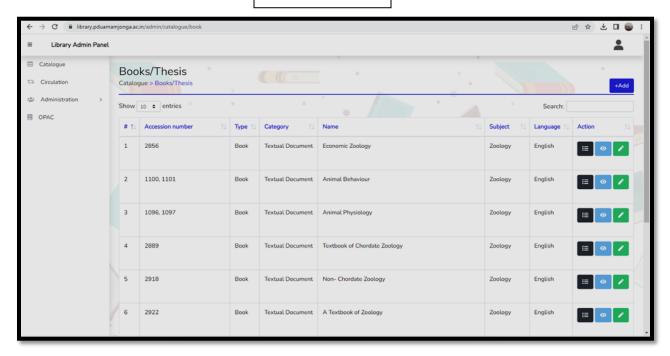

# PANDIT DEENDAYAL UPADHYAYA ADARSHA MAHAVIDYALAYA, AMJONGA

Amjonga, Goalpara, Assam-783124 Ph: 9435849434, 9101187756

Email: <u>modelcollegeamjonga@gmail.com</u>

Website: www.pduamamjonga.ac.in



#### FIRST CYCLE NAAC ACCREDITATION 2024

### **CRITERION IV**

(INFRASTRUCTURE AND LEARNING RESOURCES)

**Key Indicator - 4.2** 

Library as a Learning Resource

Submitted to



THE NATIONAL ASSESSMENT AND ACCREDITATION COUNCIL
Bangalore, Karnataka, India

# 4.2.1 Library automation using Integrated Library Management System (ILMS), subscription to e-resources including provision of links to OER repositories, amount spent on purchase of books, journals and usage of library

**Data Entry Template of ILMS** 



#### **Details of Books**







#### **ILMS: Online Public Access Catalogue**



#### **Barcode Printer**







#### Bartender is used in the library to generate different Barcode



#### Barcode is used for different Library Housekeeping Activities







## **E-Resources, Open Educational Resources**

#### **Interface of PDUAM Amjonga NDLI Club**







#### **Certificate of Registration from NDLI**









This is to certify that "Pandit Deendayal Upadhyaya Adarsha
Mahavidyalaya, Amjonga" is registered as a NDLI Club under the National
Digital Library of India.

#### **Registration Number:**

INASNC3YGTAP2WM

Date Of Registration: 23/02/2023

Valid Upto: 23/02/2024

# पार्थप्रतिम दाम

#### Dr. Partha Pratim Das

Joint Principal Investigator National Digital Library of India Project Indian Institute of Technolo