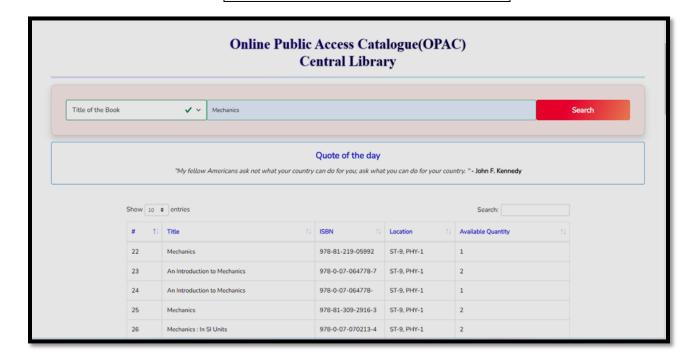

# PANDIT DEENDAYAL UPADHYAYA ADARSHA MAHAVIDYALAYA, AMJONGA

Amjonga, Goalpara, Assam-783124 Ph: 9435849434, 9101187756

Email: <u>modelcollegeamjonga@gmail.com</u>

Website: www.pduamamjonga.ac.in



#### FIRST CYCLE NAAC ACCREDITATION 2024

### **CRITERION IV**

(INFRASTRUCTURE AND LEARNING RESOURCES)

**Key Indicator - 4.2** 

Library as a Learning Resource

Submitted to



THE NATIONAL ASSESSMENT AND ACCREDITATION COUNCIL
Bangalore, Karnataka, India

# 4.2.1 Library automation using Integrated Library Management System (ILMS), subscription to e-resources including provision of links to OER repositories, amount spent on purchase of books, journals and usage of library

**Data Entry Template of ILMS** 



#### **Details of Books**







#### **ILMS: Online Public Access Catalogue**



#### **Barcode Printer**







#### Bartender is used in the library to generate different Barcode



#### Barcode is used for different Library Housekeeping Activities







## **E-Resources, Open Educational Resources**

#### **Interface of PDUAM Amjonga NDLI Club**







#### **Certificate of Registration from NDLI**









This is to certify that "Pandit Deendayal Upadhyaya Adarsha
Mahavidyalaya, Amjonga" is registered as a NDLI Club under the National
Digital Library of India.

#### **Registration Number:**

INASNC3YGTAP2WM

Date Of Registration: 23/02/2023

Valid Upto: 23/02/2024

# पार्थप्रतिम दाम

#### Dr. Partha Pratim Das

Joint Principal Investigator National Digital Library of India Project Indian Institute of Technology Kharagpur

#### NDLI CLUB PARTNER



- LEARN. SHAR