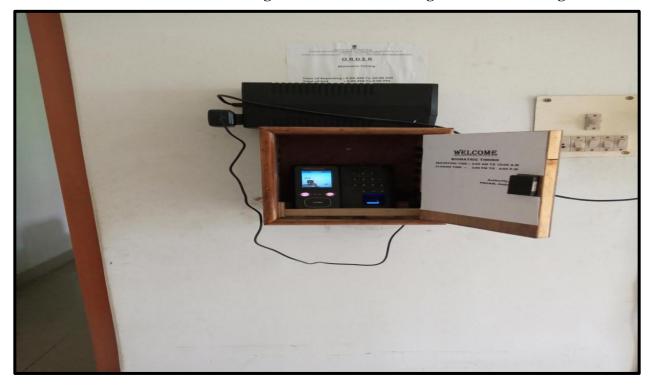

## **Parking Facilities for Teachers**

Biometric Device for recording attendance of Teaching and Non-Teaching Staff