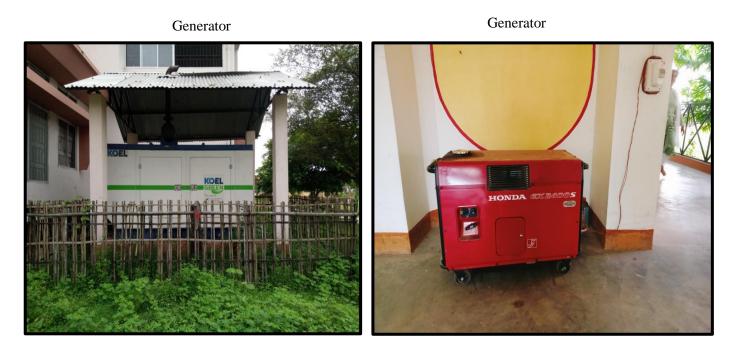

mportant Laboratory Instruments



Digital pH Meter

Digital Conductivity Meter



UV Spectrophotometer



















Principal Pandit Deendayal Upadhyaya Adarsha Mahavidyalaya, Amjono



## **Departmental Rooms**







## **Departmental Rooms**











#### **Staff Common Room**









## Library Facilities















#### Podium







#### **Facilities for Students:**

#### Canteen

#### RO Drinking Water

Sports Centre







Bike Stand





Grievance Redressal Cell

Internal Complaints Cell







## **Girls Common Room**



## **Boys Common Room**







#### **Girls Hostel**







## **Parking Facilities for Teachers**



Biometric Device for recording attendance of Teaching and Non-Teaching Staff







#### **CCTV Facilities**

















## **Power Supply**



Online UPS for uninterrupted power







## **Open Air Stage**



Cultural and Other Activities performed in the Open Air Stage













## Gymnasium







## **Yoga Activities**







## Some of the Sports Items







## **Primary Health Centre**



**Botanical Garden**