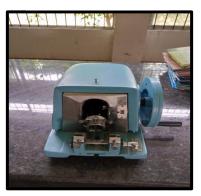

### Department of Zoology: Some of the Important Laboratory Instruments

Microtome

Centrifuge

Hot Plate

Microscope

Auto Colorimeter

Incubator

U