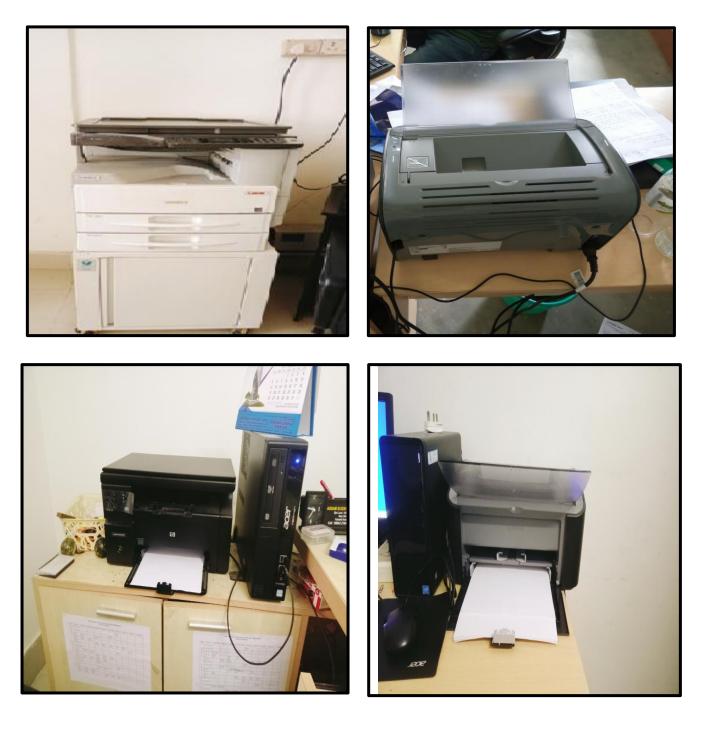

Newton ring experiment setup

Boltzmann Constant Apparatus



Photo Cell Characteristics apparatus

Set for verification for Malus's law





Tunnel diode Characteristics apparatus

Spectrometer

















## Department of Botany: Some of the Important Laboratory Instruments

Incubator



Microtome







Compound Microscope

Water Bath

Digital Anemometer



Ocular & Objective Micrometer

Digital pH Meter











## Department of Chemistry: Some of the Important Laboratory Instruments



Digital pH Meter

Digital Conductivity Meter



UV Spectrophotometer



















Principal Pandit Deendayal Upadhyaya Adarsha Mahavidyalaya, Amjono



## **Departmental Rooms**







## **Departmental Rooms**











#### **Staff Common Room**









## Library Facilities















#### Podium







#### **Facilities for Students:**

#### Canteen

#### RO Drinking Water

Sports Centre







Bike Stand





Grievance Redressal Cell

Internal Complaints Cell







## **Girls Common Room**



## **Boys Common Room**







#### **Girls Hostel**







## **Parking Facilities for Teachers**



Biometric Device for recording attendance of Teaching and Non-Teaching Staff







#### **CCTV Facilities**

















## **Power Supply**



Online UPS for uninterrupted power







## **Open Air Stage**



Cultural and Other Activities performed in the Open Air Stage













## Gymnasium







## **Yoga Activities**







## Some of the Sports Items







## **Primary Health Centre**



**Botanical Garden**