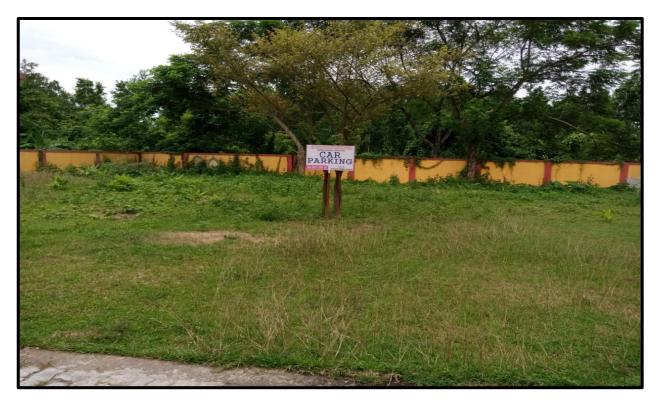

## **Parking Facilities for Teachers**

Biometric Device for recording attendance of Teaching and Non-Teaching Staff