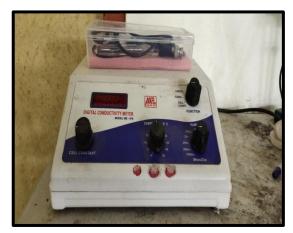

## Department of Chemistry: Some of the Important Laboratory Instruments

Digital pH Meter

Digital Conductivity Meter

UV Spectrophotometer

Principal Pandit Deendayal Upadhyaya Adarsha Mahavidyalaya, Amjono