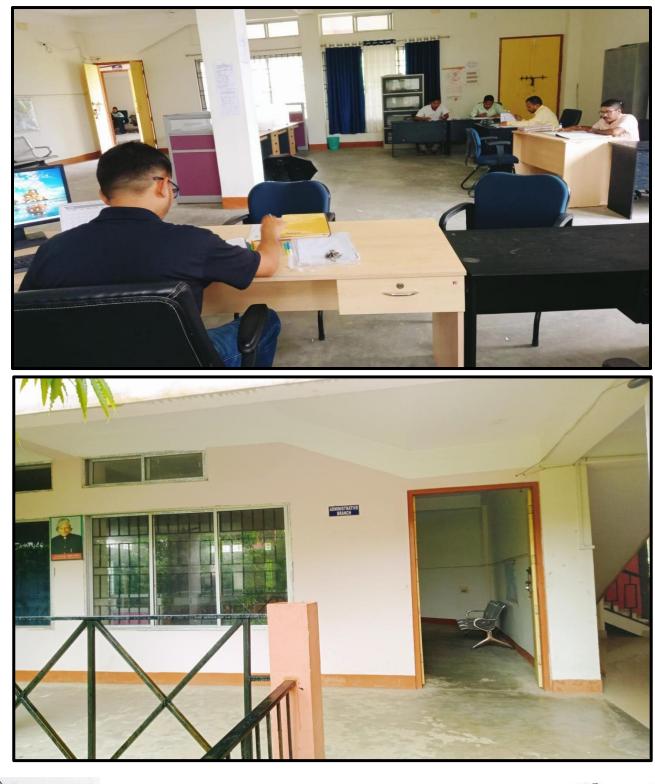

DAYAL UPADHYAYA ADARSHA MAHAVIDYALAYA, AMJONGA

Amjonga, Goalpara, Assam-783124 Ph: 9435849434, 9101187756 Email: <u>modelcollegeamjonga@gmail.com</u> Website: www.pduamamjonga.ac.in



# FIRST CYCLE NAAC ACCREDITATION 2024

# **CRITERION IV**

(INFRASTRUCTURE AND LEARNING RESOURCES)

# **Key Indicator - 4.1**

# **Physical Facilities**

Submitted to



THE NATIONAL ASSESSMENT AND ACCREDITATION COUNCIL

Bangalore, Karnataka, India

**4.1.1.** Availability of adequate infrastructure and physical facilities viz, classrooms, laboratories, ICT infrastructure, facilities for cultural and sports activities, gymnasium, yoga centre etc in the institution



**Entrance and Campus of the College** 





## Principal's Chamber







## Vice-Principal's Chamber







#### **Administrative Branch**







## Academic Building



New Academic Building under construction





## Some of the Classrooms (Room Nos. 1,8)





#### Some of the ICT Classrooms



Principal pendayal Upadhyaya havidyalaya, Amjonga











### Department of Zoology: Some of the Important Laboratory Instruments

Microtome



Centrifuge

Hot Plate



Microscope

Auto Colorimeter



Incubator

U





Digital Spectrophotometer



Refrigerator





Water Bath













### **Department of Physics: Some of the Important Laboratory Instruments**

GM Counter



Newton ring experiment setup

Boltzmann Constant Apparatus



Photo Cell Characteristics apparatus

Set for verification for Malus's law





Tunnel diode Characteristics apparatus

Spectrometer

















## Department of Botany: Some of the Important