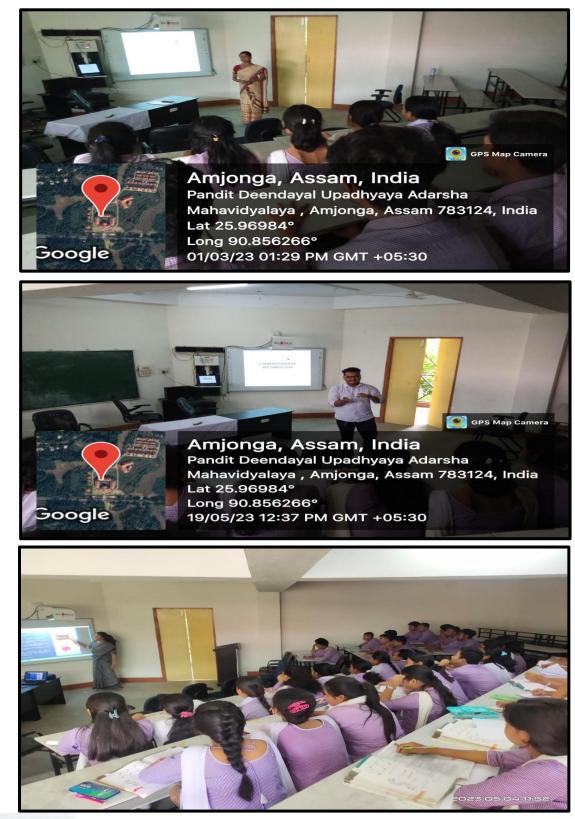

## Some of the Classrooms (Room Nos. 1,8)

#### Some of the ICT Classrooms

Principal pendayal Upadhyaya havidyalaya, Amjonga