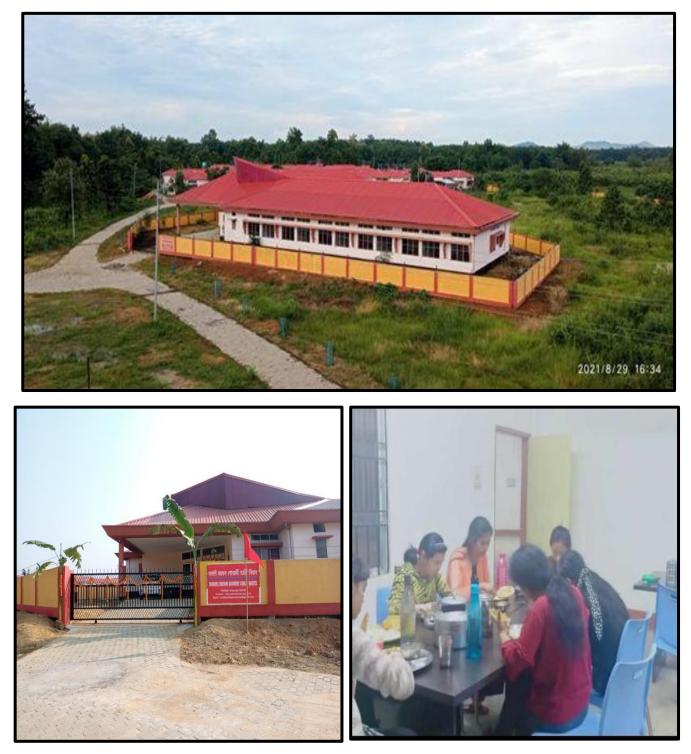

truments

Incubator



Microtome







Compound Microscope

Water Bath

Digital Anemometer



Ocular & Objective Micrometer

Digital pH Meter











## Department of Chemistry: Some of the Important Laboratory Instruments



Digital pH Meter

Digital Conductivity Meter



UV Spectrophotometer



















Principal Pandit Deendayal Upadhyaya Adarsha Mahavidyalaya, Amjono



## **Departmental Rooms**







## **Departmental Rooms**











#### **Staff Common Room**









## Library Facilities















#### Podium







#### **Facilities for Students:**

#### Canteen

#### RO Drinking Water

Sports Centre







Bike Stand





Grievance Redressal Cell

Internal Complaints Cell







## **Girls Common Room**



## **Boys Common Room**







#### **Girls Hostel**







## **Parking Facilities for Teachers**



Biometric Device for recording attendance of Teaching and Non-Teaching Staff







#### **CCTV Facilities**

















## **Power Supply**



Online UPS for uninterrupted power







## **Open Air Stage**



Cultural and Other Activities performed in the Open Air Stage













## Gymnasium







## **Yoga Activities**







## Some of the Sports Items







## **Primary Health Centre**



**Botanical Garden**