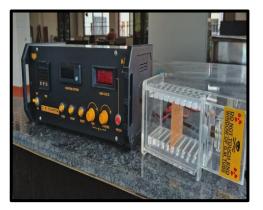

### **Department of Physics: Some of the Important Laboratory Instruments**

GM Counter

Newton ring experiment setup

Boltzmann Constant Apparatus

Photo Cell Characteristics apparatus

Set for verification for Malus's law