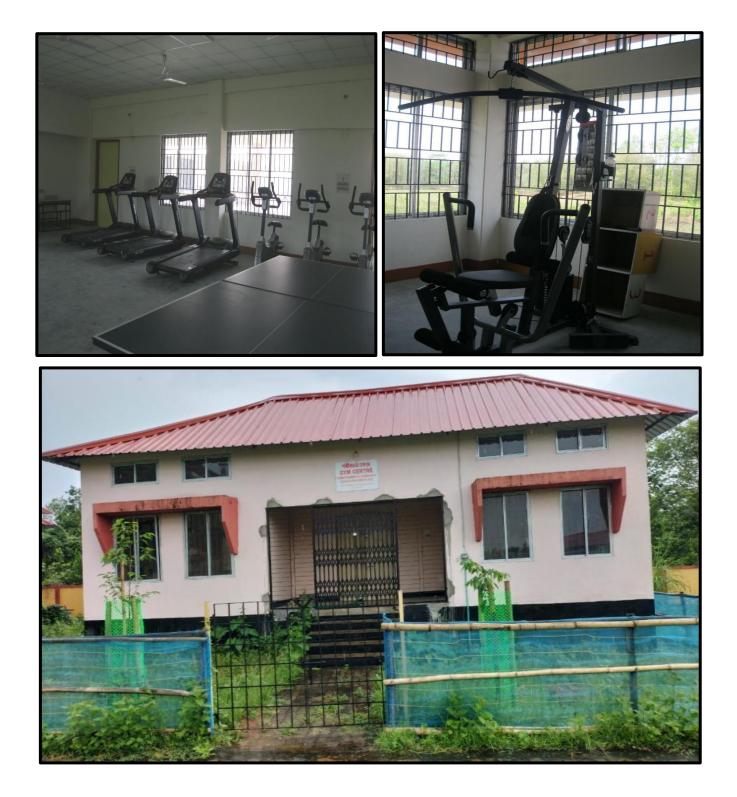

a Adarsha Mahavidyalaya, Amjono



## **Departmental Rooms**







## **Departmental Rooms**











#### **Staff Common Room**









## Library Facilities















#### Podium







#### **Facilities for Students:**

#### Canteen

#### RO Drinking Water

Sports Centre







Bike Stand





Grievance Redressal Cell

Internal Complaints Cell







## **Girls Common Room**



## **Boys Common Room**







#### **Girls Hostel**







## **Parking Facilities for Teachers**



Biometric Device for recording attendance of Teaching and Non-Teaching Staff







#### **CCTV Facilities**

















## **Power Supply**



Online UPS for uninterrupted power







## **Open Air Stage**



Cultural and Other Activities performed in the Open Air Stage













## Gymnasium







## **Yoga Activities**







## Some of the Sports Items







## **Primary Health Centre**



**Botanical Garden**