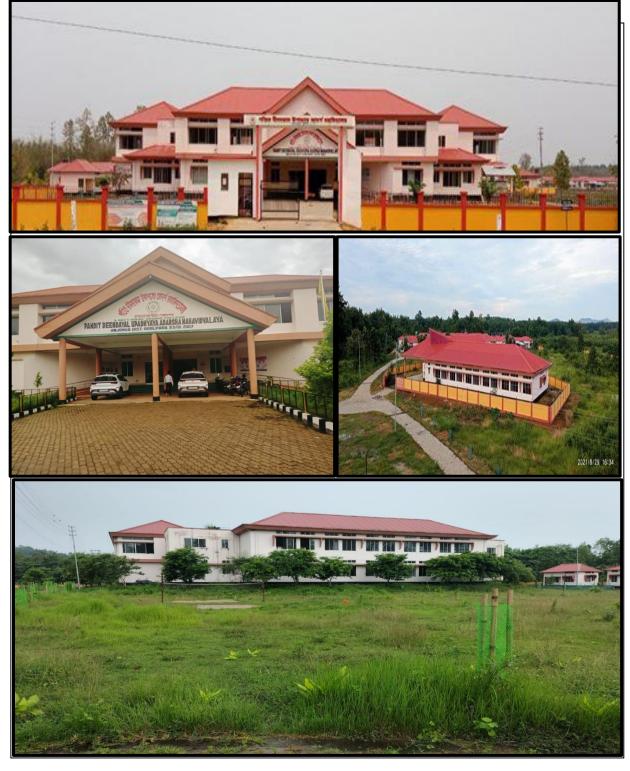

# PANDIT DEENDAYAL UPADHYAYA ADARSHA MAHAVIDYALAYA, AMJONGA

Amjonga, Goalpara, Assam-783124 Ph: 9435849434, 9101187756 Email: <u>modelcollegeamjonga@gmail.com</u> Website: www.pduamamjonga.ac.in



# FIRST CYCLE NAAC ACCREDITATION 2024

# **CRITERION IV**

(INFRASTRUCTURE AND LEARNING RESOURCES)

# **Key Indicator - 4.1**

# **Physical Facilities**

Submitted to



THE NATIONAL ASSESSMENT AND ACCREDITATION COUNCIL

Bangalore, Karnataka, India

**4.1.1.** Availability of adequate infrastructure and physical facilities viz, classrooms, laboratories, ICT infrastructure, facilities for cultural and sports activities, gymnasium, yoga centre etc in the institution



**Entrance and Campus of the College** 





## Principal's Chamber







## Vice-Principal's Chamber







#### **Administrative Branch**







## Academic Building



New Academic Building under construction





## Some of the Classrooms (Room Nos. 1,8)





#### Some of the ICT Classrooms



Principal pendayal Upadhyaya havidyalaya, Amjonga











### Department of Zoology: Some of the Important Laboratory Instruments

Microtome



Centrifuge

Hot Plate



Microscope

Auto Colorimeter



Incubator

U





Digital Spectrophotometer



Refrigerator





Water Bath













### **Department of Physics: Some of the Important Laboratory Instruments**

GM Counter



Newton ring experiment setup

Boltzmann Constant Apparatus



Photo Cell Characteristics apparatus

Set for verifi