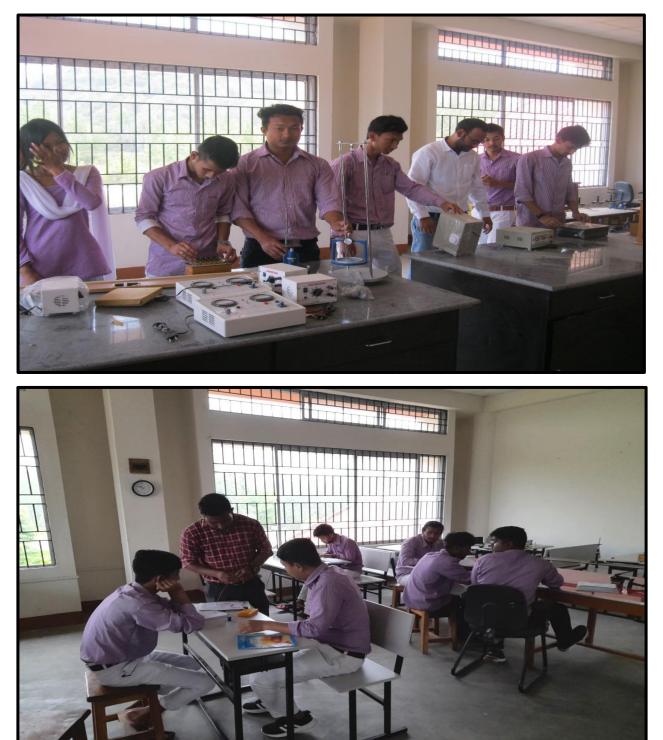

### **Department of Physics: Some of the Important Laboratory Instruments**

GM Counter

Newton ring experiment setup

Boltzmann Constant Apparatus

Photo Cell Characteristics apparatus

Set for verification for Malus's law