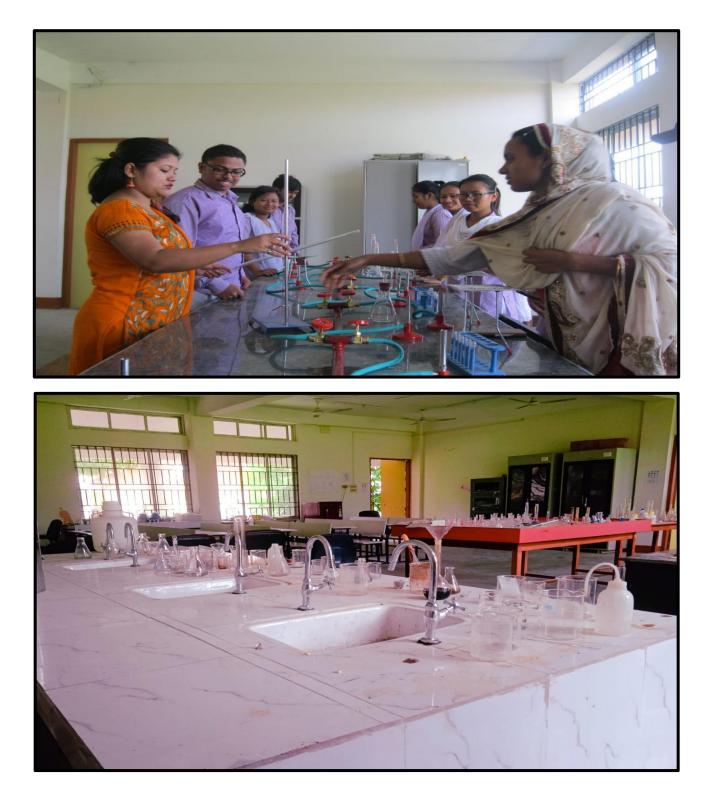

## Department of Chemistry: Some of the Important Laboratory Instruments

Digital pH Meter

Digital Conductivity Meter

UV Spectrophotometer

Principal Pandit Deendayal Upadhyaya Adarsha Mahavidyalaya, Amjono