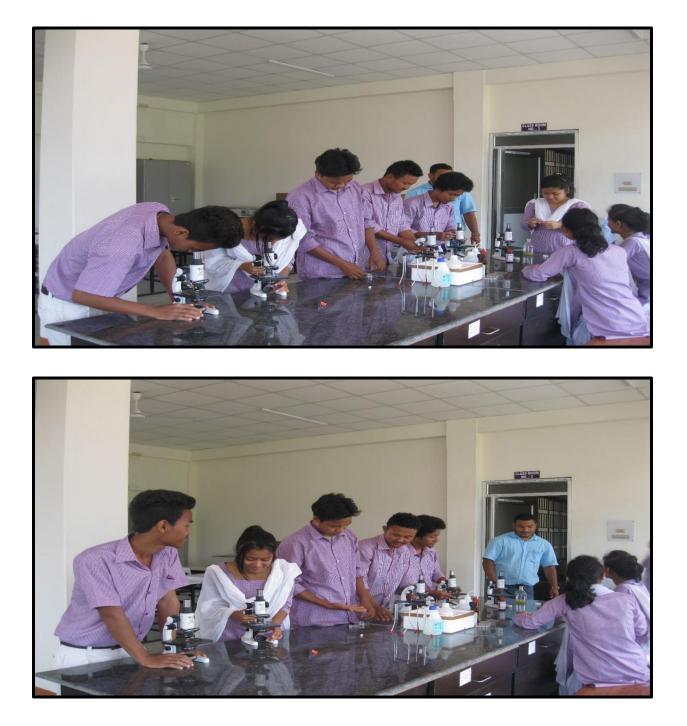

## Department of Botany: Some of the Important Laboratory Instruments

Incubator

Microtome

Compound Microscope

Water Bath

Digital Anemometer

Ocular & Objective Micrometer

Digital pH Meter