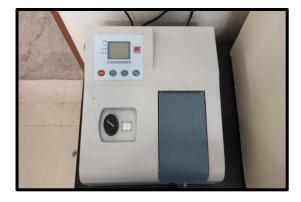

## Department of Chemistry: Some of the Important Laboratory Instruments

Digital pH Meter

Digital Conductivity Meter

UV Spectrophotometer

Principal Pandit Deendayal Upadhyaya Adarsha Mahavidyalaya, Amjono