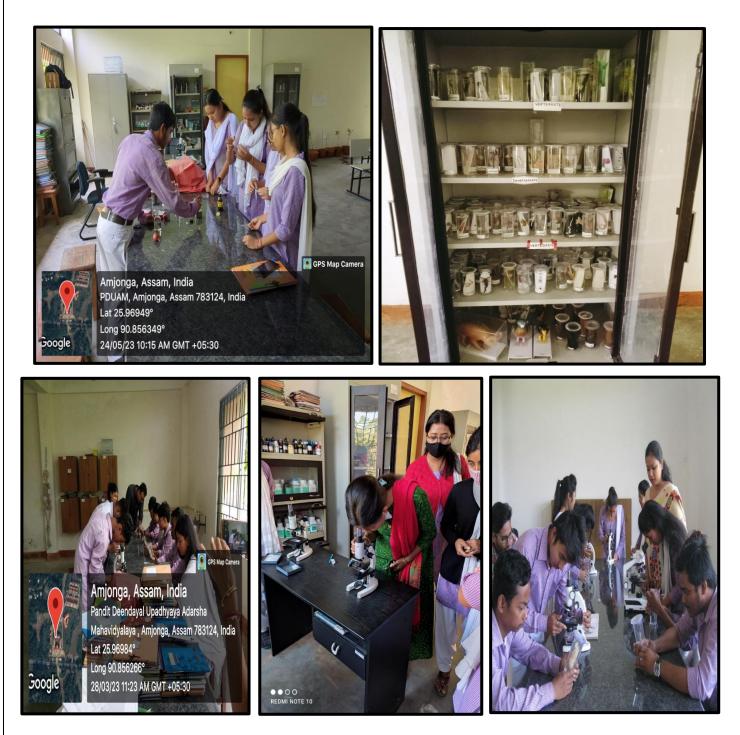

### Department of Zoology: Some of the Important Laboratory Instruments

Microtome

Centrifuge

Hot Plate

Microscope

Auto Colorimeter

Incubator

U

## Department of Botany: Some of the Important Laboratory Instruments

Incubator

Microtome

Compound Microscope

Water Bath

Digital Anemometer

Ocular & Objective Micrometer

Digital pH Meter