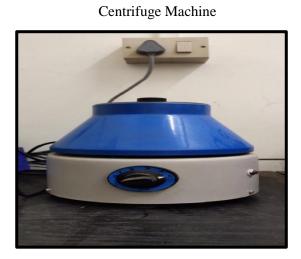

### Department of Zoology: Some of the Important Laboratory Instruments

Microtome

Centrifuge

Hot Plate

Microscope

Auto Colorimeter

Incubator

U