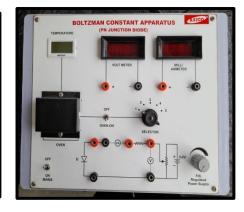

### **Department of Physics: Some of the Important Laboratory Instruments**

GM Counter

Newton ring experiment setup

Boltzmann Constant Apparatus

Photo Cell Characteristics apparatus

Set for verification for Malus's law