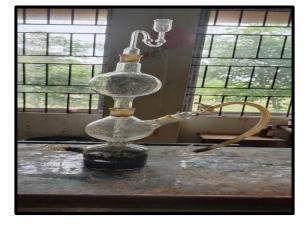

## Department of Chemistry: Some of the Important Laboratory Instruments

Digital pH Meter

Digital Conductivity Meter

UV Spectrophotometer

Principal Pandit Deendayal Upadhyaya Adarsha Mahavidyalaya, Amjono