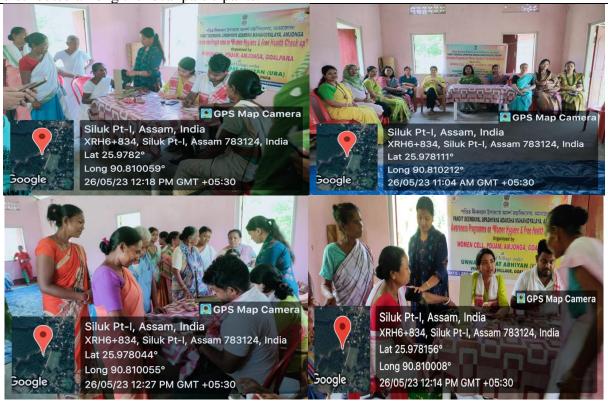

| Metric No:                                                           | Heading                                                  |  |  |
|----------------------------------------------------------------------|----------------------------------------------------------|--|--|
| 7.1.1                                                                | Measures initiated by the Institution for the promotion  |  |  |
|                                                                      | of gender equity and institutional initiatives to        |  |  |
|                                                                      | celebrate/organize national and international            |  |  |
|                                                                      | commemorative days, events and festivals during the last |  |  |
|                                                                      | five years                                               |  |  |
| Initiatives for Promotion of Gender Equity during 2018-19 to 2023-24 |                                                          |  |  |
| Date                                                                 | 23 <sup>rd</sup> May 2023                                |  |  |
| Title                                                                | Awareness programme on "Women                            |  |  |
|                                                                      | Hygiene & free health check-up"                          |  |  |
| Organised by                                                         | Women cell                                               |  |  |

On 6<sup>th</sup> May 2023, the Women Cell of Pandit Deendayal Upadhayaya Adarsha Mahavidyalaya, Amjonga of Goalpara district has organised an awareness programme on Women Hygiene & Free Health Check-up at Fafal village, an adopted village of PDUAM. Amjonga (under Unnat Bharat Abhiyan). On request of the Women Cell, PDUAM, Amjonga, the office of the subdivisional Medical and Health Officer, Rangjuli BPHC appointed a team consisting of five members to run the Health Camp. The health team was led by two medical officers Dr. Robiul Islam Khandakar, M/O i/c Amjonga NPHC and Dr Ankita Medhi, MO, NHM, Kushdhowa SD. Jumi Talukdar (Staff Nurse, Amjonga NPHC), Nayan Khan (Pharmacist, Amjonga NPHC) and Nawaz Musarrat Ahmed, BCO, RBSK, Rangjuli BPHC were the other members of the health team to carry on the health check-ups. Nearly 55 local women participated in the camp. Along with the health check-up, free medicines were also distributed among the local participants.