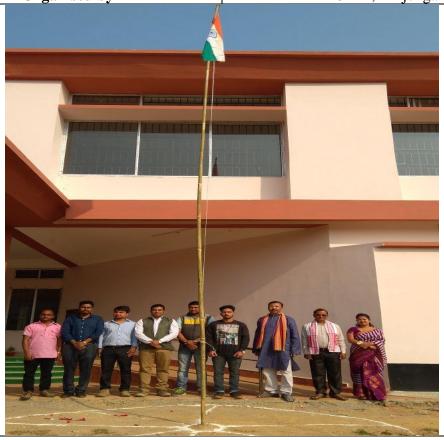

| Metric No:                                                           | Heading                                                  |  |
|----------------------------------------------------------------------|----------------------------------------------------------|--|
| 7.1.1                                                                | Measures initiated by the Institution for the promotion  |  |
|                                                                      | of gender equity and institutional initiatives to        |  |
|                                                                      | celebrate/organize national and international            |  |
|                                                                      | commemorative days, events and festivals during the last |  |
|                                                                      | five years                                               |  |
| Initiatives for Promotion of Gender Equity during 2018-19 to 2023-24 |                                                          |  |
| Date                                                                 | 26 <sup>th</sup> January 2018                            |  |
| Title                                                                | Republic Day                                             |  |
| Organised by                                                         | PDUAM, Amjonga                                           |  |