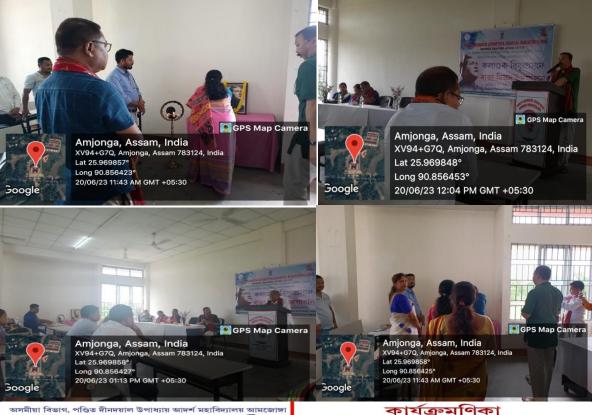

Institutional initiatives to celebrate/organize national and international commemorative days, events and festivals during 2018-19 to 2023-24

| Sl No. | Date       | Event                                      |
|--------|------------|--------------------------------------------|
| 1      | 26/01/2018 | Republic Day                               |
| 2      | 28/02/2018 | National Science Day                       |
| 3      | 08/03/2019 | International Women's Day                  |
| 4      | 30/08/2019 | Foundation Day                             |
| 5      | 08/03/2020 | International Women's Day                  |
| 6      | 30/08/2021 | Foundation Day                             |
| 7      | 08/03/2022 | International Women's Day                  |
| 8      | 05/06/2022 | World Environment Day                      |
| 9      | 21/06/2022 | International Yoga Day                     |
| 10     | 26/01/2022 | Republic Day                               |
| 11     | 15/08/2022 | Independence Day                           |
| 12     | 30/08/2022 | Foundation Day                             |
| 13     | 05/09/2022 | Teacher's Day                              |
| 14     | 31/10/2022 | Unity Day                                  |
| 15     | 26/01/2023 | Republic Day                               |
| 16     | 02/02/2023 | Wetland Day                                |
| 17     | 28/02/2023 | National Science Day                       |
| 18     | 31/03/2023 | Students' day                              |
| 19     | 26/04/2023 | World Intellectual Property Day            |
| 20     | 22/05/2023 | International Day for Biological Diversity |
| 21     | 31/05/2023 | Menstrual Hygiene Day                      |
| 22     | 31/05/2023 | World No Tobacco Day                       |
| 23     | 05/06/2023 | World Environment Day                      |
| 24     | 14/06/2023 | World Blood Donor Day                      |
| 25     | 20/06/2023 | Rabha Divas                                |
| 26     | 21/06/2023 | International Yoga Day                     |