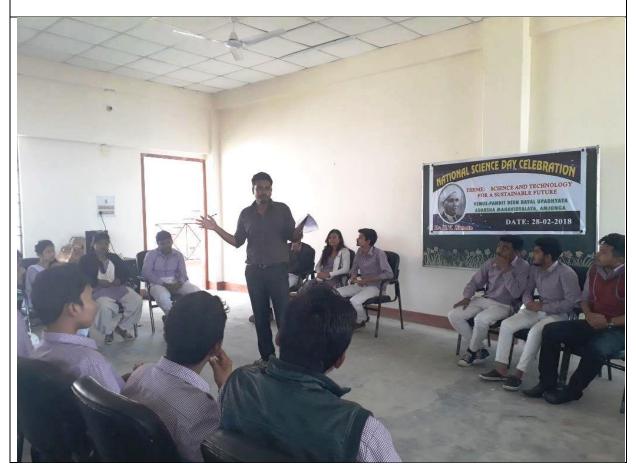

| Metric No:                                                           | Heading                                                  |  |
|----------------------------------------------------------------------|----------------------------------------------------------|--|
| 7.1.1                                                                | Measures initiated by the Institution for the promotion  |  |
|                                                                      | of gender equity and institutional initiatives to        |  |
|                                                                      | celebrate/organize national and international            |  |
|                                                                      | commemorative days, events and festivals during the last |  |
|                                                                      | five years                                               |  |
| Initiatives for Promotion of Gender Equity during 2018-19 to 2023-24 |                                                          |  |
| Date                                                                 | 28 <sup>th</sup> February 2018                           |  |
| Title                                                                | National Science Day                                     |  |
| Organised by                                                         | PDUAM, Amjonga                                           |  |