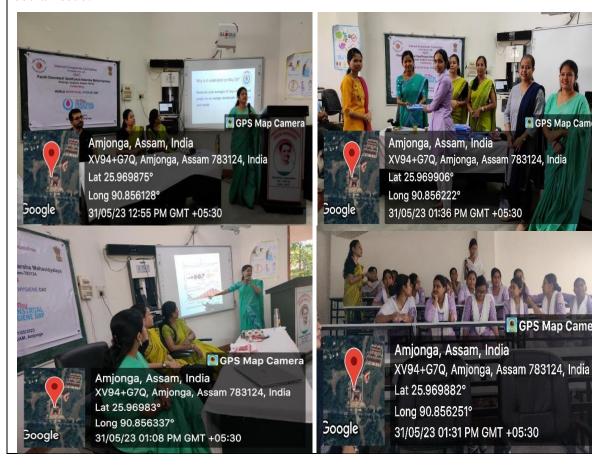

| Metric No:                                                           | Heading                                                  |  |  |
|----------------------------------------------------------------------|----------------------------------------------------------|--|--|
| 7.1.1                                                                | Measures initiated by the Institution for the promotion  |  |  |
|                                                                      | of gender equity and institutional initiatives to        |  |  |
|                                                                      | celebrate/organize national and international            |  |  |
|                                                                      | commemorative days, events and festivals during the last |  |  |
|                                                                      | five years                                               |  |  |
| Initiatives for Promotion of Gender Equity during 2018-19 to 2023-24 |                                                          |  |  |
| Date                                                                 | 23 <sup>rd</sup> May 2023                                |  |  |
| Title                                                                | Awareness programme on "Women                            |  |  |
|                                                                      | Hygiene & free health check-up"                          |  |  |
| Organised by                                                         | Women cell                                               |  |  |

On 6<sup>th</sup> May 2023, the Women Cell of Pandit Deendayal Upadhayaya Adarsha Mahavidyalaya, Amjonga of Goalpara district has organised an awareness programme on Women Hygiene & Free Health Check-up at Fafal village, an adopted village of PDUAM. Amjonga (under Unnat Bharat Abhiyan). On request of the Women Cell, PDUAM, Amjonga, the office of the subdivisional Medical and Health Officer, Rangjuli BPHC appointed a team consisting of five members to run the Health Camp. The health team was led by two medical officers Dr. Robiul Islam Khandakar, M/O i/c Amjonga NPHC and Dr Ankita Medhi, MO, NHM, Kushdhowa SD. Jumi Talukdar (Staff Nurse, Amjonga NPHC), Nayan Khan (Pharmacist, Amjonga NPHC) and Nawaz Musarrat Ahmed, BCO, RBSK, Rangjuli BPHC were the other members of the health team to carry on the health check-ups. Nearly 55 local women participated in the camp. Along with the health check-up, free medicines were also distributed among the local participants.