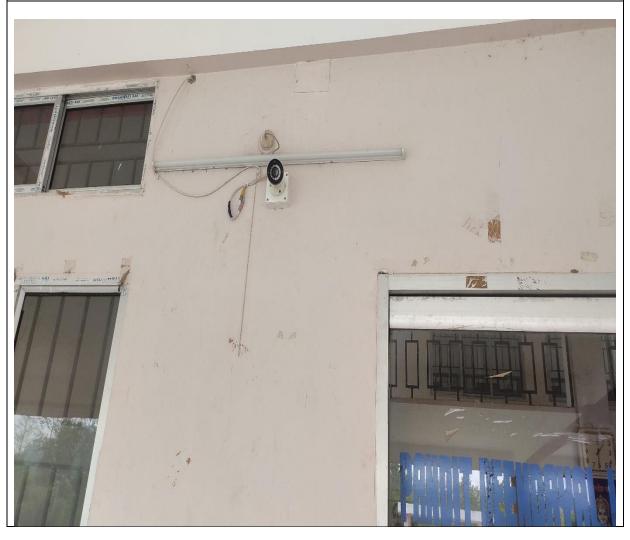

**SAFETY AND SECURITY-** Fully protected campus: With perimeter walls and gates, the college campus is entirely secure.

| Metric No: | Heading                                        |
|------------|------------------------------------------------|
| 7.1.1      | Measures initiated by the Institution for the  |
|            | promotion of gender equity and institutional   |
|            | initiatives to celebrate/organize national and |
|            | international commemorative days, events and   |
|            | festivals during the last five years           |

**SAFETY AND SECURITY**- Fully protected campus: With perimeter walls and gates, Girl's Hostel of the college campus is entirely secure.

| <b>Metric No:</b> | Heading                                                                                                                                                                      |
|-------------------|------------------------------------------------------------------------------------------------------------------------------------------------------------------------------|
| 7.1.1             | Measures initiated by the Institution for the promotion                                                                                                                      |
|                   | of gender equity and institutional initiatives to<br>celebrate/organize national and international<br>commemorative days, events and festivals during the last<br>five years |