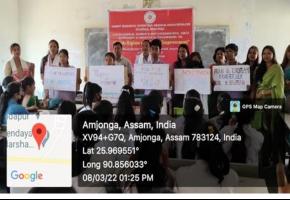

| Metric No:                                                           | Heading                                                  |  |
|----------------------------------------------------------------------|----------------------------------------------------------|--|
| 7.1.1                                                                | Measures initiated by the Institution for the promotion  |  |
|                                                                      | of gender equity and institutional initiatives to        |  |
|                                                                      | celebrate/organize national and international            |  |
|                                                                      | commemorative days, events and festivals during the last |  |
|                                                                      | five years                                               |  |
| Initiatives for Promotion of Gender Equity during 2018-19 to 2023-24 |                                                          |  |
| Date                                                                 | 8 <sup>th</sup> March 2022                               |  |
| Title                                                                | International Women's Day                                |  |
| Organised by                                                         | Women Cell                                               |  |

International Women's Day 2022 was celebrated by Pandit Deendayal Upadhaya Adarsha Mahavidyalaya, Amjonga on 8<sup>th</sup> March 2022. The Women's Cell of the college in collaboration with IQAC, PDUAM organised an awareness programme on the theme 'Female Hygiene and Women Empowerment" at Amjonga High School. The programme was intended to sensitize and aware people about Gender equality and women empowerment. In addition, lectures were delivered on Female hygiene to educate the young females. The programme was attended by the students, teachers of PDUAM, Amjonga and Amjonga High School in presence of a few local audience.