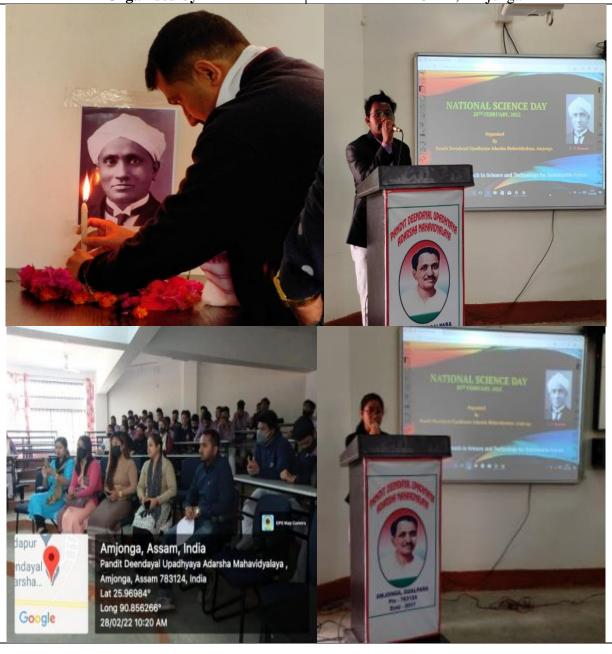

Institutional initiatives to celebrate/organize national and international commemorative days, events and festivals during 2018-19 to 2023-24

| Sl No. | Date       | Event                                      |
|--------|------------|--------------------------------------------|
| 1      | 26/01/2018 | Republic Day                               |
| 2      | 28/02/2018 | National Science Day                       |
| 3      | 08/03/2019 | International Women's Day                  |
| 4      | 30/08/2019 | Foundation Day                             |
| 5      | 08/03/2020 | International Women's Day                  |
| 6      | 30/08/2021 | Foundation Day                             |
| 7      | 08/03/2022 | International Women's Day                  |
| 8      | 05/06/2022 | World Environment Day                      |
| 9      | 21/06/2022 | International Yoga Day                     |
| 10     | 26/01/2022 | Republic Day                               |
| 11     | 15/08/2022 | Independence Day                           |
| 12     | 30/08/2022 | Foundation Day                             |
| 13     | 05/09/2022 | Teacher's Day                              |
| 14     | 31/10/2022 | Unity Day                                  |
| 15     | 26/01/2023 | Republic Day                               |
| 16     | 02/02/2023 | Wetland Day                                |
| 17     | 28/02/2023 | National Science Day                       |
| 18     | 31/03/2023 | Students' day                              |
| 19     | 26/04/2023 | World Intellectual Property Day            |
| 20     | 22/05/2023 | International Day for Biological Diversity |
| 21     | 31/05/2023 | Menstrual Hygiene Day                      |
| 22     | 31/05/2023 | World No Tobacco Day                       |
| 23     | 05/06/2023 | World Environment Day                      |
| 24     | 14/06/2023 | World Blood Donor Day                      |
| 25     | 20/06/2023 | Rabha Divas                                |
| 26     | 21/06/2023 | International Yoga Day                     |

| Metric No:                                                           | Heading                                                  |  |
|----------------------------------------------------------------------|----------------------------------------------------------|--|
| 7.1.1                                                                | Measures initiated by the Institution for the promotion  |  |
|                                                                      | of gender equity and institutional initiatives to        |  |
|                                                                      | celebrate/organize national and international            |  |
|                                                                      | commemorative days, events and festivals during the last |  |
|                                                                      | five years                                               |  |
| Initiatives for Promotion of Gender Equity during 2018-19 to 2023-24 |                                                          |  |
| Date                                                                 | 28 <sup>th</sup> February 2018                           |  |
| Title                                                                | National Science Day                                     |  |
| Organised by                                                         | PDUAM, Amjonga                                           |  |