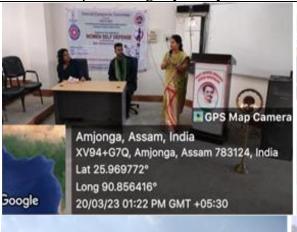

| Metric No:                                                           |               | Heading                                        |
|----------------------------------------------------------------------|---------------|------------------------------------------------|
| 7.1.1                                                                | Measures ini  | tiated by the Institution for the promotion    |
|                                                                      | of gender     | equity and institutional initiatives to        |
|                                                                      | celebrate/org | anize national and international               |
|                                                                      | commemorat    | ive days, events and festivals during the last |
|                                                                      | five years    |                                                |
| Initiatives for Promotion of Gender Equity during 2018-19 to 2023-24 |               |                                                |
| Date                                                                 |               | 23 <sup>rd</sup> March 2023                    |
| Title                                                                |               | Women Self Defence                             |
| Organised by                                                         |               | Internal Complaints Committee along            |
|                                                                      |               | with NSS and IQAC, PDUAM, Amjonga              |

The Internal Complaints Committee along with NSS and IQAC, PDUAM, Amjonga in collaboration with Matia Martial Art Academy organized a free training on Women Self Defence for ten days (30-hour duration) from 20/03/23 to 19/03/23 at college campus. The overall programme helped our girl students to learn and understand about martial art which will definitely help them in building the confidence and skills to fight any kind of anti-social elements prevailing in our society. Moreover, this training helped our girl students to be more confident in performing day to day activities.