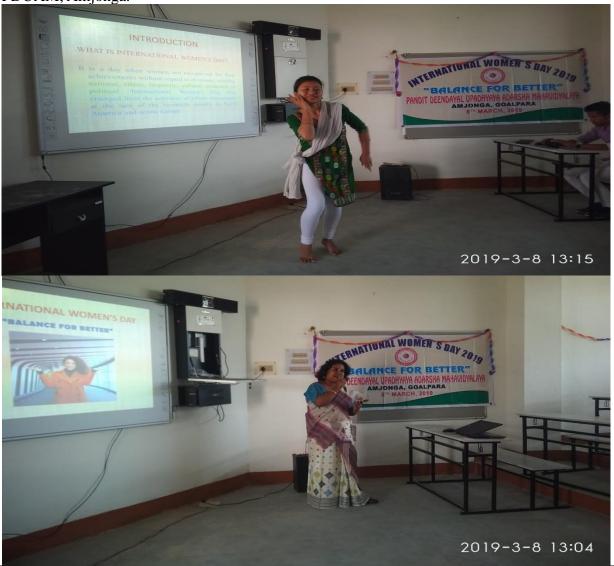

| Metric No:                                                           | Heading                                                  |  |
|----------------------------------------------------------------------|----------------------------------------------------------|--|
| 7.1.1                                                                | Measures initiated by the Institution for the promotion  |  |
|                                                                      | of gender equity and institutional initiatives to        |  |
|                                                                      | celebrate/organize national and international            |  |
|                                                                      | commemorative days, events and festivals during the last |  |
|                                                                      | five years                                               |  |
| Initiatives for Promotion of Gender Equity during 2018-19 to 2023-24 |                                                          |  |
| Date                                                                 | 8 <sup>th</sup> March 2019                               |  |
| Title                                                                | International Women's Day                                |  |
| Organised by                                                         | Women's cell                                             |  |

Women's cell, PDUAM, Amjonga celebrated the International Women's Day. This year the programme was organized to create awareness among the students and teachers on "Balance for better". HoD of Assamese Department Dr. Binita Das explained the objectives of the programme laying stress on women's awareness for balancing life of women in society. The resource person was Dr. Insan Ara Rahman, Assistant Professor, Department of Botany, PDUAM, Amjonga.

| Heading                                                              |  |  |
|----------------------------------------------------------------------|--|--|
| Measures initiated by the Institution for the promotion of           |  |  |
| gender equity and institutional initiatives to                       |  |  |
| celebrate/organize national and international                        |  |  |
| commemorative days, events and festivals during the last             |  |  |
| five years                                                           |  |  |
| Initiatives for Promotion of Gender Equity during 2018-19 to 2023-24 |  |  |
| 08 <sup>th</sup> March 2019                                          |  |  |
| International Women's Day                                            |  |  |
| PDUAM, Amjonga                                                       |  |  |
|                                                                      |  |  |