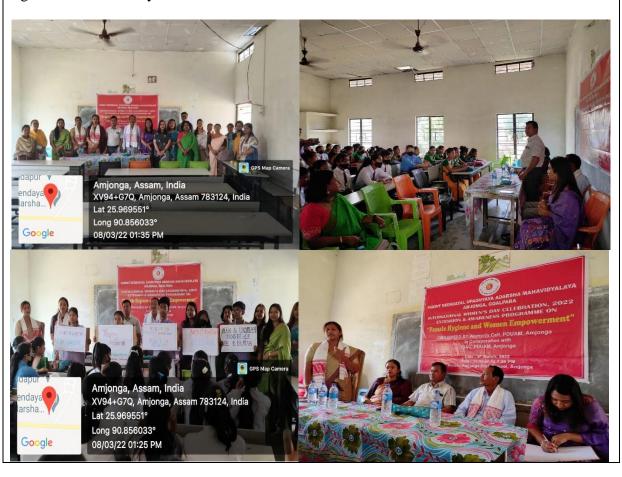

| Metric No:                                                           | Heading                                                  |  |
|----------------------------------------------------------------------|----------------------------------------------------------|--|
| 7.1.1                                                                | Measures initiated by the Institution for the promotion  |  |
|                                                                      | of gender equity and institutional initiatives to        |  |
|                                                                      | celebrate/organize national and international            |  |
|                                                                      | commemorative days, events and festivals during the last |  |
|                                                                      | five years                                               |  |
| Initiatives for Promotion of Gender Equity during 2018-19 to 2023-24 |                                                          |  |
| Date                                                                 | 8 <sup>th</sup> March 2022                               |  |
| Title                                                                | International Women's Day                                |  |
| Organised by                                                         | Women Cell                                               |  |

International Women's Day 2022 was celebrated by Pandit Deendayal Upadhaya Adarsha Mahavidyalaya, Amjonga on 8<sup>th</sup> March 2022. The Women's Cell of the college in collaboration with IQAC, PDUAM organised an awareness programme on the theme 'Female Hygiene and Women Empowerment" at Amjonga High School. The programme was intended to sensitize and aware people about Gender equality and women empowerment. In addition, lectures were delivered on Female hygiene to educate the young females. The programme was attended by the students, teachers of PDUAM, Amjonga and Amjonga High School in presence of a few local audience.