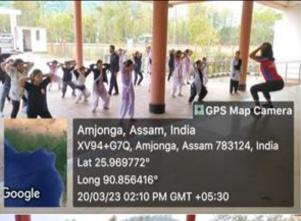

| Metric No:                                                           |               | Heading                                        |
|----------------------------------------------------------------------|---------------|------------------------------------------------|
| 7.1.1                                                                | Measures ini  | tiated by the Institution for the promotion    |
|                                                                      | of gender     | equity and institutional initiatives to        |
|                                                                      | celebrate/org | anize national and international               |
|                                                                      | commemorat    | ive days, events and festivals during the last |
|                                                                      | five years    |                                                |
| Initiatives for Promotion of Gender Equity during 2018-19 to 2023-24 |               |                                                |
| Date                                                                 |               | 23 <sup>rd</sup> March 2023                    |
| Title                                                                |               | Women Self Defence                             |
| Organised by                                                         |               | Internal Complaints Committee along            |
|                                                                      |               | with NSS and IQAC, PDUAM, Amjonga              |

The Internal Complaints Committee along with NSS and IQAC, PDUAM, Amjonga in collaboration with Matia Martial Art Academy organized a free training on Women Self Defence for ten days (30-hour duration) from 20/03/23 to 19/03/23 at college campus. The overall programme helped our girl students to learn and understand about martial art which will definitely help them in building the confidence and skills to fight any kind of anti-social elements prevailing in our society. Moreover, this training helped our girl students to be more confident in performing day to day activities.