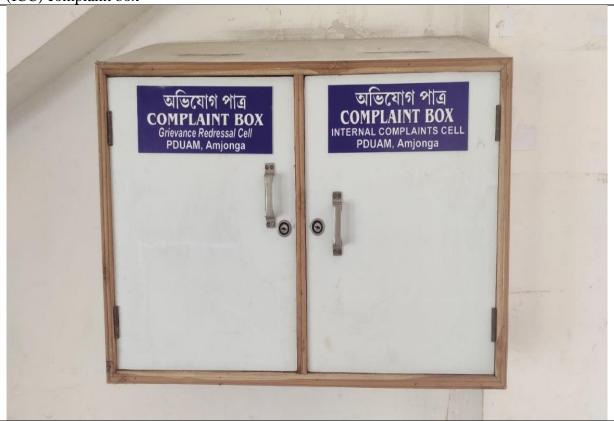

**SAFETY AND SECURITY**- Grievance Redressal Cell and Internal Complaints Committee (ICC) complaint box

| Metric No: | Heading                                                                                                                                                                      |
|------------|------------------------------------------------------------------------------------------------------------------------------------------------------------------------------|
| 7.1.1      | Measures initiated by the Institution for the promotion                                                                                                                      |
|            | of gender equity and institutional initiatives to<br>celebrate/organize national and international<br>commemorative days, events and festivals during the last<br>five years |