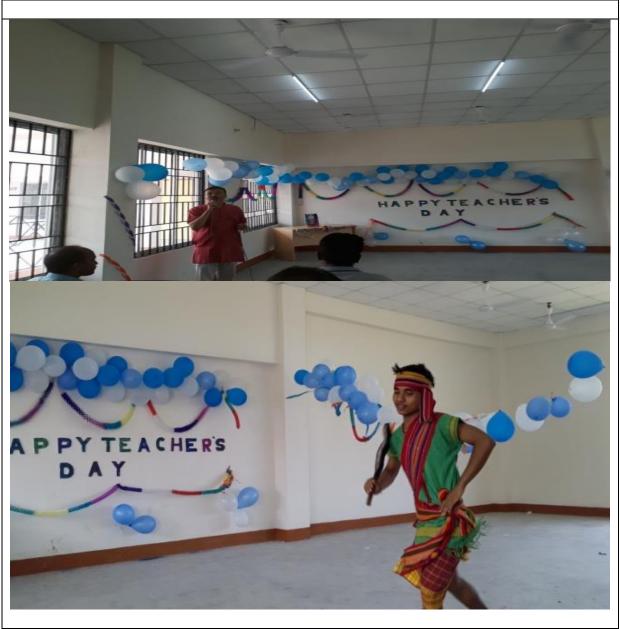

| Metric No:                                                           |                             | Heading                                                                                                                                                             |
|----------------------------------------------------------------------|-----------------------------|---------------------------------------------------------------------------------------------------------------------------------------------------------------------|
| 7.1.1                                                                | of gender<br>celebrate/orga | tiated by the Institution for the promotion equity and institutional initiatives to anize national and international ive days, events and festivals during the last |
| Initiatives for Promotion of Gender Equity during 2018-19 to 2023-24 |                             |                                                                                                                                                                     |
| Date                                                                 |                             | 05 <sup>th</sup> September 2018                                                                                                                                     |
| Title                                                                |                             | Teacher's Day                                                                                                                                                       |
| Organised by                                                         |                             | PDUAM, Amjonga                                                                                                                                                      |