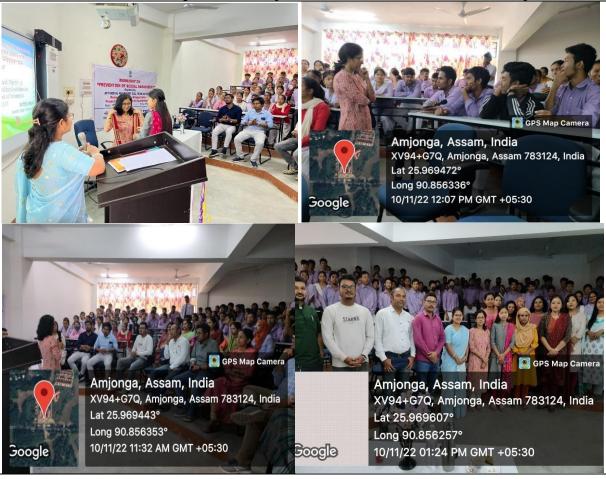

| Metric No:                                                           | Heading                                                  |  |
|----------------------------------------------------------------------|----------------------------------------------------------|--|
| 7.11                                                                 | Measures initiated by the Institution for the promotion  |  |
|                                                                      | of gender equity and institutional initiatives to        |  |
|                                                                      | celebrate/organize national and international            |  |
|                                                                      | commemorative days, events and festivals during the last |  |
|                                                                      | five years                                               |  |
| Initiatives for Promotion of Gender Equity during 2018-19 to 2023-24 |                                                          |  |
| Date                                                                 | 10 <sup>th</sup> November 2022                           |  |
| Title                                                                | Prevention of Sexual Harassment                          |  |
| Organised by                                                         | Anti sexual Harassment Cell                              |  |

The anti-sexual harassment cell organised a workshop on "Prevention of Sexual Harassment" at PDUAM, Amjonga. The chief guest Mrs. Nilanju Dutta started the session and interacted with the teachers, staff and students. She shared different scenarios regarding ways which can result into sexual harassment and also provided insights on the steps that needs to be taken during such circumstances. This workshop has immensely benefitted our students, teachers and staff which has been helpful in creating a conducive environment in the college.