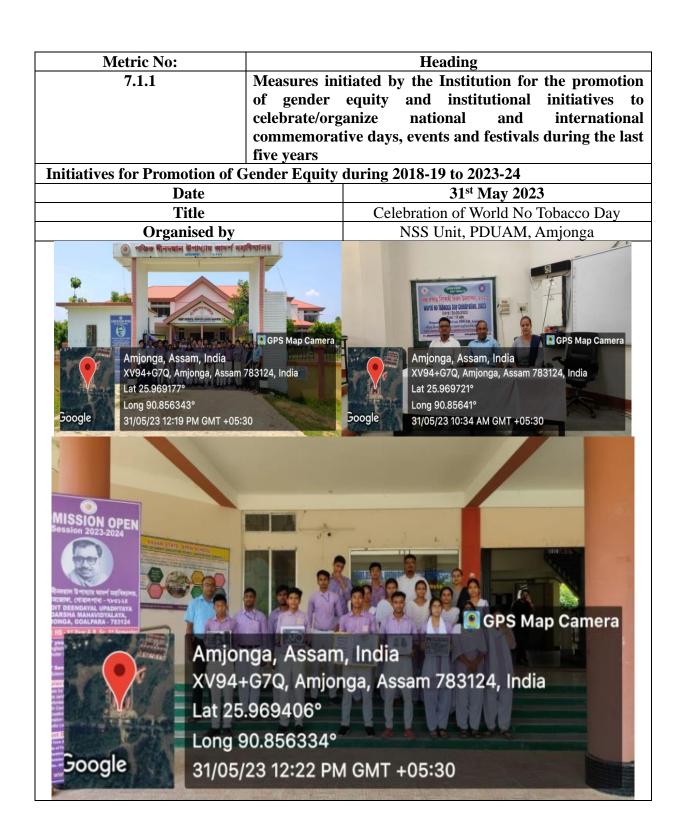

| Metric No:                                                           |               | Heading                                        |  |
|----------------------------------------------------------------------|---------------|------------------------------------------------|--|
| 7.1.1                                                                | Measures ini  | tiated by the Institution for the promotion    |  |
|                                                                      | of gender     | equity and institutional initiatives to        |  |
|                                                                      | celebrate/org | anize national and international               |  |
|                                                                      | commemorat    | ive days, events and festivals during the last |  |
|                                                                      | five years    |                                                |  |
| Initiatives for Promotion of Gender Equity during 2018-19 to 2023-24 |               |                                                |  |
| Date                                                                 |               | 31 <sup>st</sup> May 2023                      |  |
| Title                                                                |               | Celebration of World Menstrual Hygiene Day     |  |
| Organised by                                                         |               | The Internal Complaints Committee along        |  |
|                                                                      |               | with IQAC, PDUAM, Amjonga                      |  |

The Internal Complaints Committee along with IQAC, PDUAM, Amjonga celebrated World Menstrual Hygiene Day at the college campus by creating awareness regarding menstrual health and hygiene and also distributed free sanitary napkins among girl students, female faculties and staffs. Dr. Chandralekha Deka, HoD, dept. of Zoology presented a power point presentation on menstrual cycle. Resource persons Ms Angshumala Patgiri and Mrs. Sajida Khatun shared detailed knowledge regarding this important topic.