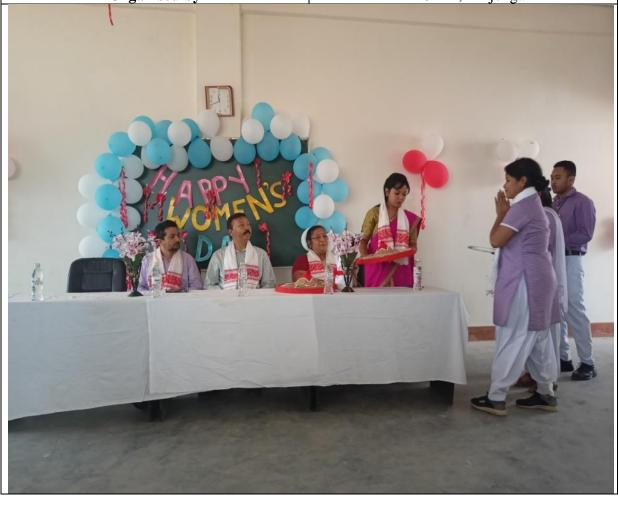

| Metric No:                                                           | Heading                                                  |  |
|----------------------------------------------------------------------|----------------------------------------------------------|--|
| 7.1.1                                                                | Measures initiated by the Institution for the promotion  |  |
|                                                                      | of gender equity and institutional initiatives to        |  |
|                                                                      | celebrate/organize national and international            |  |
|                                                                      | commemorative days, events and festivals during the last |  |
|                                                                      | five years                                               |  |
| Initiatives for Promotion of Gender Equity during 2018-19 to 2023-24 |                                                          |  |
| Date                                                                 | 8 <sup>th</sup> March 2022                               |  |
| Title                                                                | International Women's Day                                |  |
| Organised by                                                         | Women Cell                                               |  |

International Women's Day 2022 was celebrated by Pandit Deendayal Upadhaya Adarsha Mahavidyalaya, Amjonga on 8<sup>th</sup> March 2022. The Women's Cell of the college in collaboration with IQAC, PDUAM organised an awareness programme on the theme 'Female Hygiene and Women Empowerment" at Amjonga High School. The programme was intended to sensitize and aware people about Gender equality and women empowerment. In addition, lectures were delivered on Female hygiene to educate the young females. The programme was attended by the students, teachers of PDUAM, Amjonga and Amjonga High School in presence of a few local audience.