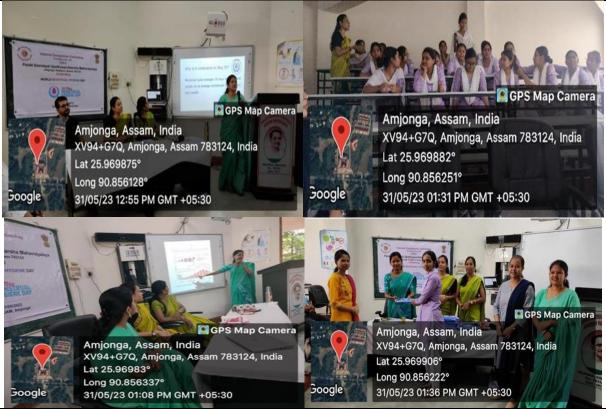

| Metric No:                                                           |               | Heading                                        |  |
|----------------------------------------------------------------------|---------------|------------------------------------------------|--|
| 7.1.1                                                                | Measures ini  | tiated by the Institution for the promotion    |  |
|                                                                      | of gender     | equity and institutional initiatives to        |  |
|                                                                      | celebrate/org | anize national and international               |  |
|                                                                      | commemorat    | ive days, events and festivals during the last |  |
|                                                                      | five years    |                                                |  |
| Initiatives for Promotion of Gender Equity during 2018-19 to 2023-24 |               |                                                |  |
| Date                                                                 |               | 31 <sup>st</sup> May 2023                      |  |
| Title                                                                |               | Celebration of World Menstrual Hygiene Day     |  |
| Organised by                                                         |               | The Internal Complaints Committee along        |  |
|                                                                      |               | with IQAC, PDUAM, Amjonga                      |  |

The Internal Complaints Committee along with IQAC, PDUAM, Amjonga celebrated World Menstrual Hygiene Day at the college campus by creating awareness regarding menstrual health and hygiene and also distributed free sanitary napkins among girl students, female faculties and staffs. Dr. Chandralekha Deka, HoD, dept. of Zoology presented a power point presentation on menstrual cycle. Resource persons Ms Angshumala Patgiri and Mrs. Sajida Khatun shared detailed knowledge regarding this important topic.