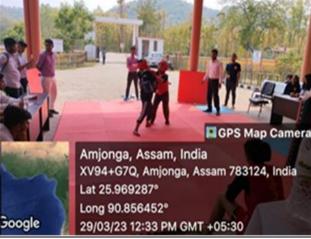

| Metric No:                                                           |               | Heading                                        |
|----------------------------------------------------------------------|---------------|------------------------------------------------|
| 7.1.1                                                                | Measures ini  | tiated by the Institution for the promotion    |
|                                                                      | of gender     | equity and institutional initiatives to        |
|                                                                      | celebrate/org | anize national and international               |
|                                                                      | commemorat    | ive days, events and festivals during the last |
|                                                                      | five years    |                                                |
| Initiatives for Promotion of Gender Equity during 2018-19 to 2023-24 |               |                                                |
| Date                                                                 |               | 23 <sup>rd</sup> March 2023                    |
| Title                                                                |               | Women Self Defence                             |
| Organised by                                                         |               | Internal Complaints Committee along            |
|                                                                      |               | with NSS and IQAC, PDUAM, Amjonga              |

The Internal Complaints Committee along with NSS and IQAC, PDUAM, Amjonga in collaboration with Matia Martial Art Academy organized a free training on Women Self Defence for ten days (30-hour duration) from 20/03/23 to 19/03/23 at college campus. The overall programme helped our girl students to learn and understand about martial art which will definitely help them in building the confidence and skills to fight any kind of anti-social elements prevailing in our society. Moreover, this training helped our girl students to be more confident in performing day to day activities.