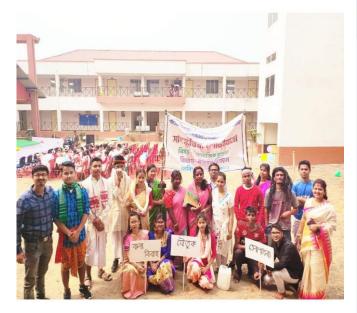

| Metric No:                                                           | Heading                                                  |  |
|----------------------------------------------------------------------|----------------------------------------------------------|--|
| 7.1.1                                                                | Measures initiated by the Institution for the promotion  |  |
|                                                                      | of gender equity and institutional initiatives to        |  |
|                                                                      | celebrate/organize national and international            |  |
|                                                                      | commemorative days, events and festivals during the last |  |
|                                                                      | five years                                               |  |
| Initiatives for Promotion of Gender Equity during 2018-19 to 2023-24 |                                                          |  |
| Date                                                                 | January 2019                                             |  |
| Title                                                                | College week                                             |  |
| Organised by                                                         | Department of Chemistry                                  |  |

Students, teachers and staff of Chemistry department participated in the annual cultural rally of the college on the occasion of the Annual College Week. The evil practices of the society such as child marriage, dowry and witch hunting etc. were showcased in the rally by the students. The news was published in a local newspaper and Chemistry department won the First prize for the best performance in the rally as a team.