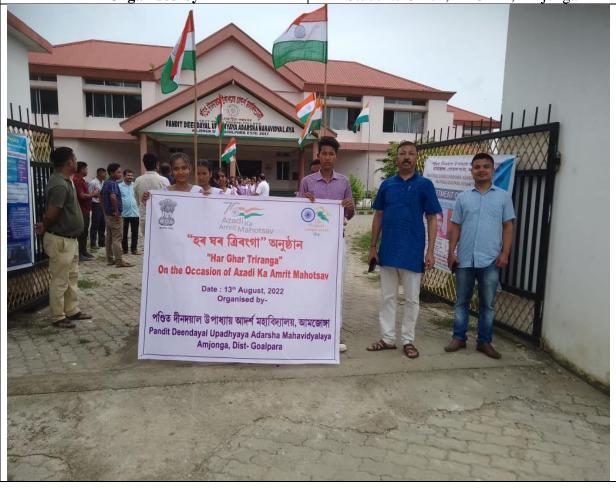

| commemorative days, events and festivals during the last |  |
|                                                                      | five years                                               |  |
| Initiatives for Promotion of Gender Equity during 2018-19 to 2023-24 |                                                          |  |
| Date                                                                 | 15 <sup>th</sup> August 2022                             |  |
| Title Independence Day                                               |                                                          |  |
| Organised by                                                         | Students Union, PDUAM, Amjonga                           |  |







| Metric No:                                                           |                                                                                                                                                                                                                             | Heading                        |
|----------------------------------------------------------------------|-----------------------------------------------------------------------------------------------------------------------------------------------------------------------------------------------------------------------------|--------------------------------|
| 7.1.1                                                                | Measures initiated by the Institution for the promotion of gender