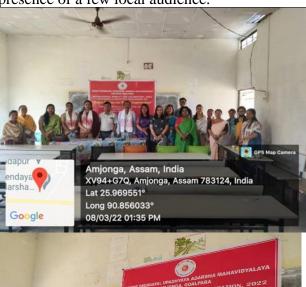

| Metric No:                                                           | Heading                                                  |  |
|----------------------------------------------------------------------|----------------------------------------------------------|--|
| 7.1.1                                                                | Measures initiated by the Institution for the promotion  |  |
|                                                                      | of gender equity and institutional initiatives to        |  |
|                                                                      | celebrate/organize national and international            |  |
|                                                                      | commemorative days, events and festivals during the last |  |
|                                                                      | five years                                               |  |
| Initiatives for Promotion of Gender Equity during 2018-19 to 2023-24 |                                                          |  |
| Date                                                                 | 8 <sup>th</sup> March 2022                               |  |
| Title                                                                | International Women's Day                                |  |
| Organised by                                                         | Women Cell                                               |  |

International Women's Day 2022 was celebrated by Pandit Deendayal Upadhaya Adarsha Mahavidyalaya, Amjonga on 8<sup>th</sup> March 2022. The Women's Cell of the college in collaboration with IQAC, PDUAM organised an awareness programme on the theme 'Female Hygiene and Women Empowerment" at Amjonga High School. The programme was intended to sensitize and aware people about Gender equality and women empowerment. In addition, lectures were delivered on Female hygiene to educate the young females. The programme was attended by the students, teachers of PDUAM, Amjonga and Amjonga High School in presence of a few local audience.