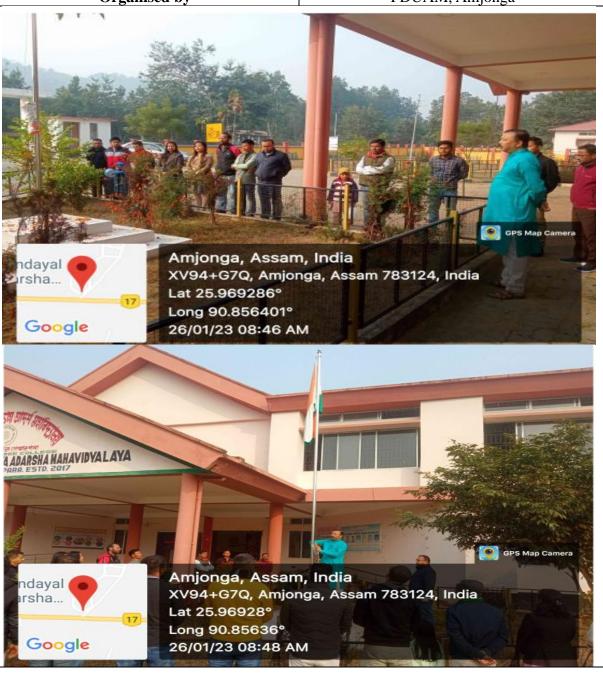

| Metric No:                                                           | Heading                                                  |  |
|----------------------------------------------------------------------|----------------------------------------------------------|--|
| 7.1.1                                                                | Measures initiated by the Institution for the promotion  |  |
|                                                                      | of gender equity and institutional initiatives to        |  |
|                                                                      | celebrate/organize national and international            |  |
|                                                                      | commemorative days, events and festivals during the last |  |
|                                                                      | five years                                               |  |
| Initiatives for Promotion of Gender Equity during 2018-19 to 2023-24 |                                                          |  |
| Date                                                                 | 26 <sup>th</sup> January 2018                            |  |
| Title                                                                | Republic Day                                             |  |
| Organised by                                                         | PDUAM, Amjonga                                           |  |