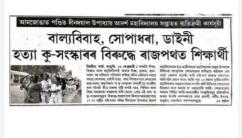

Students, teachers and staff of Chemistry department participated in the annual cultural rally of the college on the occasion of the Annual College Week. The evil practices of the society such as child marriage, dowry and witch hunting etc. were showcased in the rally by the students. The news was published in a local newspaper and Chemistry department won the First prize for the best performance in the rally as a team.