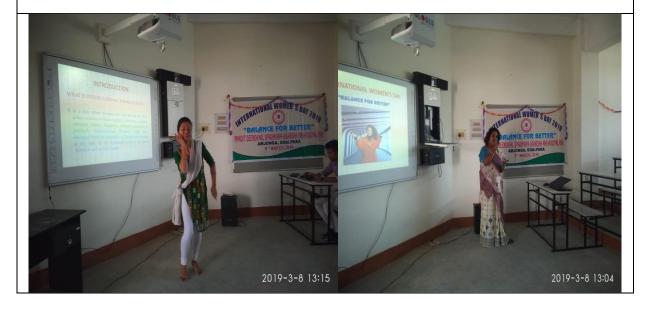

| Metric No:                                                           | Heading                                                  |  |
|----------------------------------------------------------------------|----------------------------------------------------------|--|
| 7.1.1                                                                | Measures initiated by the Institution for the promotion  |  |
|                                                                      | of gender equity and institutional initiatives to        |  |
|                                                                      | celebrate/organize national and international            |  |
|                                                                      | commemorative days, events and festivals during the last |  |
|                                                                      | five years                                               |  |
| Initiatives for Promotion of Gender Equity during 2018-19 to 2023-24 |                                                          |  |
| Date                                                                 | 8 <sup>th</sup> March 2019                               |  |
| Title                                                                | International Women's Day                                |  |
| Organised by                                                         | Women's cell                                             |  |

Women's cell, PDUAM, Amjonga celebrated the International Women's Day. This year the programme was organized to create awareness among the students and teachers on "Balance for better". HoD of Assamese Department Dr. Binita Das explained the objectives of the programme laying stress on women's awareness for balancing life of women in society. The resource person was Dr. Insan Ara Rahman, Assistant Professor, Department of Botany, PDUAM, Amjonga.