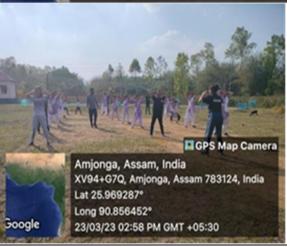

| Metric No:                                                           |               | Heading                                        |
|----------------------------------------------------------------------|---------------|------------------------------------------------|
| 7.1.1                                                                | Measures ini  | tiated by the Institution for the promotion    |
|                                                                      | of gender     | equity and institutional initiatives to        |
|                                                                      | celebrate/org | anize national and international               |
|                                                                      | commemorat    | ive days, events and festivals during the last |
|                                                                      | five years    |                                                |
| Initiatives for Promotion of Gender Equity during 2018-19 to 2023-24 |               |                                                |
| Date                                                                 |               | 23 <sup>rd</sup> March 2023                    |
| Title                                                                |               | Women Self Defence                             |
| Organised by                                                         |               | Internal Complaints Committee along            |
|                                                                      |               | with NSS and IQAC, PDUAM, Amjonga              |

The Internal Complaints Committee along with NSS and IQAC, PDUAM, Amjonga in collaboration with Matia Martial Art Academy organized a free training on Women Self Defence for ten days (30-hour duration) from 20/03/23 to 19/03/23 at college campus. The overall programme helped our girl students to learn and understand about martial art which will definitely help them in building the confidence and skills to fight any kind of anti-social elements prevailing in our society. Moreover, this training helped our girl students to be more confident in performing day to day activities.